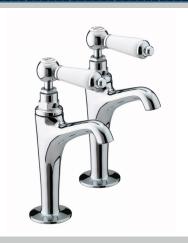

## RENAISSANCE Tap Range Renaissance High Neck Pillar Taps

Chrome

## Features:

- Long life and easy to use 1/4 turn ceramic disc valves
- Metal handles

| Specification                     |                                     |  |  |  |
|-----------------------------------|-------------------------------------|--|--|--|
| Product Type:                     | Bathroom Taps                       |  |  |  |
| Main Construction Material:       | Brass                               |  |  |  |
| Mount Type:                       | Deck Mounted                        |  |  |  |
| Handle Type:                      | Lever Handles                       |  |  |  |
| Connection Inlet:                 | 1/2" BSP                            |  |  |  |
| Connection Outlet:                | Aerator                             |  |  |  |
| Number of Tap Holes:              | 2                                   |  |  |  |
| Valve/Cartridge Type:             | 1/2" Ceramic Disc Valves - 1/4 Turn |  |  |  |
| Plumbing System Requirements:     | Suitable for all plumbing systems   |  |  |  |
| Minimum Dynamic Pressure (bar):   | 0.2 bar                             |  |  |  |
| Maximum Dynamic Pressure (bar):   | 5.0 bar                             |  |  |  |
| Maximum Hot Water Temperature °C: | 65 °C                               |  |  |  |
| Maximum Static Pressure (bar):    | 10 bar                              |  |  |  |
| Flow Type:                        | Single Flow                         |  |  |  |
| Isolation Included:               | No                                  |  |  |  |
|                                   |                                     |  |  |  |