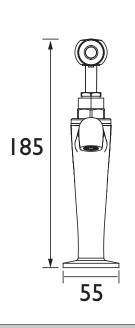

Dimensions (measurements in mm)

For more products, visit our website: http://www.bristan.com

| Flow Rates (I/min)    |      |      |      |      |      |      |  |  |
|-----------------------|------|------|------|------|------|------|--|--|
| System Pressure (bar) | 0.2  | 0.5  | 1    | 2    | 3    | 5    |  |  |
| RS HNK C (mixed)      | 14.9 | 23.6 | 33.4 | 47.2 | 57.9 | 74.4 |  |  |