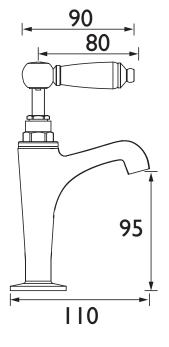

Dimensions (measurements in mm)

For more products, visit our website: http://www.bristan.com

| Flow Rates (I/min)    |      |      |      |      |      |      |  |  |
|-----------------------|------|------|------|------|------|------|--|--|
| System Pressure (bar) | 0.2  | 0.5  | 1    | 2    | 3    | 5    |  |  |
| RS HNK C (mixed)      | 14.9 | 23.6 | 33.4 | 47.2 | 57.9 | 74.4 |  |  |