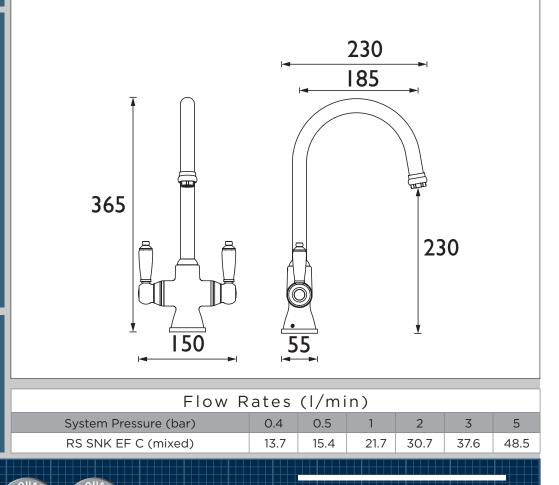

### **Product Certifications:**

\$37.6 l/min

For more products, visit our website: http://www.bristan.com

DATA

S

| Specification                     |                                                     |
|-----------------------------------|-----------------------------------------------------|
| Product Type:                     | Kitchen Taps                                        |
| Main Construction Material:       | Brass                                               |
| Mount Type:                       | Deck                                                |
| Handle Type:                      | Lever                                               |
| Connection Inlet:                 | 1/2" BSP Female Flexible Tails                      |
| Connection Outlet:                | Anti-Splash                                         |
| Number of Tap Holes:              | 1                                                   |
| Valve/Cartridge Type:             | 1/2" Ceramic Disc Valve                             |
| Plumbing System Requirements:     | Suitable for all plumbing systems, ideally balanced |
| Minimum Dynamic Pressure (bar):   | 0.4 bar                                             |
| Maximum Dynamic Pressure (bar):   | 5 bar                                               |
| Maximum Hot Water Temperature °C: | 65°C                                                |
| Maximum Static Pressure (bar):    | 10 bar                                              |
| Flow Type:                        | Single                                              |
| Isolation Included:               | Yes                                                 |

## Dimensions (measurements in mm)

BR

D7

Bristan, Birch Coppice Business Park, Dordon, Tamworth, B78 ISG. Web Site: www.bristan.com Telephone: 0330 026 6273. Email: enquire@bristan.com.

\* - 10 year guarantee applies to products purchased on or after 01/04/2021. The information contained on this page was correct at date of issue. Fitting Dimensions are provided as a guide only. Some variation may occur due to manufacturing tolerances. Bristan pursues a policy of continuous improvement in design and performance of its products and so reserves the right to change specifications without prior notice.