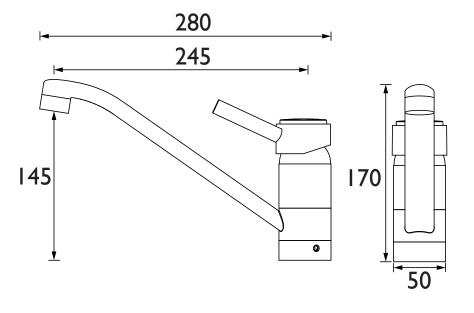

Dimensions (measurements in mm)

| Flow Rates (I/min)    |     |     |    |      |      |      |  |  |  |  |
|-----------------------|-----|-----|----|------|------|------|--|--|--|--|
| System Pressure (bar) | 0.3 | 0.5 | 1  | 2    | 3    | 5    |  |  |  |  |
| RU SNK EF C (mixed)   | 7.7 | 9.9 | 14 | 19.8 | 24.2 | 31.2 |  |  |  |  |