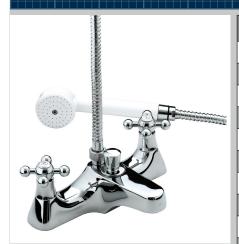

## REGENCY Tap Range Regency Bath Shower Mixer Chrome

| ۲ | e | a | t١ | u | r | е | S | i |
|---|---|---|----|---|---|---|---|---|
|   |   |   |    |   |   |   |   |   |

- Includes 1.5m hose, single function handset and wall bracket
- Chrome plated to BS EN 248

| Specification                     |                                   |  |  |  |
|-----------------------------------|-----------------------------------|--|--|--|
| Product Type:                     | Bathroom Taps                     |  |  |  |
| Main Construction Material:       | Brass                             |  |  |  |
| Mount Type:                       | Deck Mounted                      |  |  |  |
| Handle Type:                      | Crosshead Handles                 |  |  |  |
| Connection Inlet:                 | 3/4" BSP                          |  |  |  |
| Connection Outlet:                | Anti-Splash                       |  |  |  |
| Number of Tap Holes:              | 2                                 |  |  |  |
| Valve/Cartridge Type:             | 1/2" Standard Valve               |  |  |  |
| Plumbing System Requirements:     | Suitable for all plumbing systems |  |  |  |
| Minimum Dynamic Pressure (bar):   | 0.2 bar                           |  |  |  |
| Maximum Dynamic Pressure (bar):   | 5.0 bar                           |  |  |  |
| Maximum Hot Water Temperature °C: | 65°C                              |  |  |  |
| Maximum Static Pressure (bar):    | 10 bar                            |  |  |  |
| Flow Type:                        | Single Flow                       |  |  |  |
| Isolation Included:               | No                                |  |  |  |