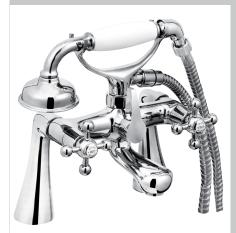

## REGENCY Tap Range Regency Bath Shower Mixer

With Tall Pillars Chrome

| Specification                     |                                   |  |  |  |
|-----------------------------------|-----------------------------------|--|--|--|
| Product Type:                     | Taps                              |  |  |  |
| Main Construction Material:       | Brass                             |  |  |  |
| Mount Type:                       | Deck                              |  |  |  |
| Handle Type:                      | Crosshead                         |  |  |  |
| Connection Inlet:                 | 3/4" BSP                          |  |  |  |
| Connection Outlet:                | M24 Anti-splash                   |  |  |  |
| Number of Tap Holes:              | 2                                 |  |  |  |
| Valve/Cartridge Type:             | 1/2" Compression Valve            |  |  |  |
| Plumbing System Requirements:     | Suitable for all plumbing systems |  |  |  |
| Minimum Dynamic Pressure (bar):   | 0.2 bar                           |  |  |  |
| Maximum Dynamic Pressure (bar):   | 5.0 bar                           |  |  |  |
| Maximum Hot Water Temperature °C: | 65°C                              |  |  |  |
| Maximum Static Pressure (bar):    | 10 bar                            |  |  |  |
| Flow Type:                        | Single                            |  |  |  |

#### Features:

- Includes 1.5m hose, handset and wall bracket
- Wall bracket and single function handset
- Chrome plated to BS EN 248