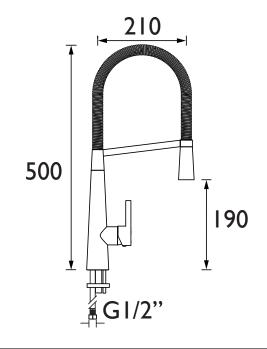

Dimensions (measurements in mm)

| Flow Rates (I/min)    |     |     |     |     |     |  |  |  |
|-----------------------|-----|-----|-----|-----|-----|--|--|--|
| System Pressure (bar) | 1.5 | 2   | 3   | 4   | 5   |  |  |  |
| SFF PROSNK BN (mixed) | 5.1 | 5.9 | 7.2 | 8.3 | 9.3 |  |  |  |