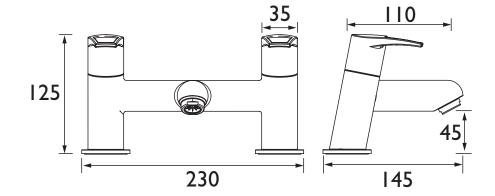

#### **Product Certifications:**

WRAS Certificate No: 1609014 WRAS Expiry Date: 30/09/2021 Dimensions (measurements in mm)

For more products, visit our website: http://www.bristan.com

| Flow Rates (I/min)    |      |      |      |    |      |       |  |  |
|-----------------------|------|------|------|----|------|-------|--|--|
| System Pressure (bar) | 0.2  | 0.5  | 1    | 2  | 3    | 5     |  |  |
| SM BF C (mixed)       | 22.2 | 36.9 | 53.1 | 75 | 91.8 | 118.6 |  |  |