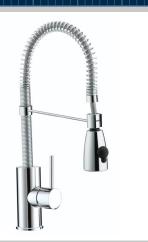

## TG SNK C

## TARGET Tap Range Target Monobloc Sink Mixer With Pull Out Spray Chrome

## Features:

- Long life ceramic cartridge for added durability and ease of use
- Metal fixing nut for added durability
- Pull-out handset with 600mm flexible hose
- Product supplied with two double check valves
- Minimum working pressure of 1.0 bar