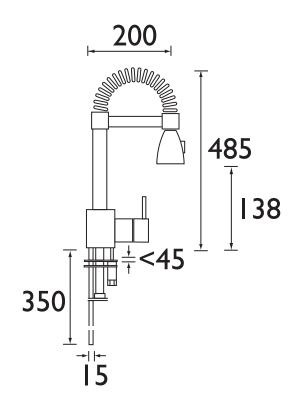

Dimensions (measurements in mm)

| Flow Rates (I/min)    |     |     |      |      |  |  |
|-----------------------|-----|-----|------|------|--|--|
| System Pressure (bar) | 1   | 2   | 3    | 5    |  |  |
| TG SNK C (mixed)      | 6.2 | 8.8 | 10.8 | 13.9 |  |  |