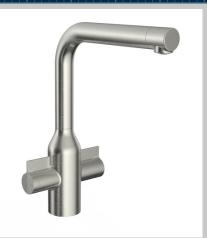

# WINE Tap Range Wine Easyfit Sink Mixer Brushed Nickel

#### Features:

- Long life and easy to use 1/4 turn ceramic disc valves
- Metal fixing nut for added durability
- Easyfit base included
- · Flexible tails included

| Specification                     |                                   |  |  |  |
|-----------------------------------|-----------------------------------|--|--|--|
| Product Type:                     | Kitchen Taps                      |  |  |  |
| Main Construction Material:       | Brass                             |  |  |  |
| Mount Type:                       | Deck Mounted                      |  |  |  |
| Handle Type:                      | Lever Handles                     |  |  |  |
| Connection Inlet:                 | 1/2" BSP Flexible Tails           |  |  |  |
| Connection Outlet:                | M18 Coin-Slot Aerator             |  |  |  |
| Number of Tap Holes:              | 1                                 |  |  |  |
| Valve/Cartridge Type:             | 1/2" Ceramic Disc Valve           |  |  |  |
| Plumbing System Requirements:     | Suitable for all plumbing systems |  |  |  |
| Minimum Dynamic Pressure (bar):   | 0.3 bar                           |  |  |  |
| Maximum Dynamic Pressure (bar):   | 5.0 bar                           |  |  |  |
| Maximum Hot Water Temperature °C: | 65°C                              |  |  |  |
| Maximum Static Pressure (bar):    | 10 bar                            |  |  |  |
| Flow Type:                        | Single Flow                       |  |  |  |
| Isolation Included:               | Yes                               |  |  |  |