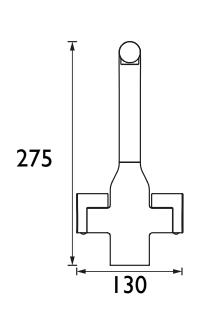

## Dimensions (measurements in mm)

| Flow Rates (I/min)    |      |      |      |      |    |      |  |  |
|-----------------------|------|------|------|------|----|------|--|--|
| System Pressure (bar) | 0.3  | 0.5  | 1    | 2    | 3  | 5    |  |  |
| WIN EFSNK BN (mixed)  | 10.8 | 13.9 | 19.6 | 27.8 | 34 | 43.9 |  |  |