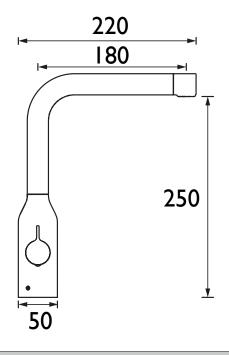

## Dimensions (measurements in mm)

| Flow Rates (I/min)    |      |      |      |      |    |      |  |  |
|-----------------------|------|------|------|------|----|------|--|--|
| System Pressure (bar) | 0.3  | 0.5  | 1    | 2    | 3  | 5    |  |  |
| WIN EFSNK BN (mixed)  | 10.8 | 13.9 | 19.6 | 27.8 | 34 | 43.9 |  |  |