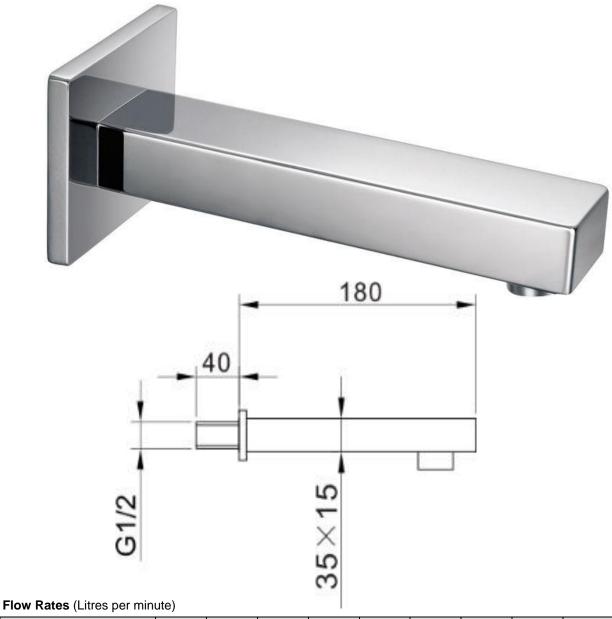

## **PLAN Wall Mounted Bath Spout**

Product Code TBTS-26-3802

Construction Brass Body CuZn40Pb2, EN CW617N (equivalent to BS CZ122)

Finishes Chrome plated to BS EN 248

Product Type Contemporary

Water Pressure Min. 0.5 bar, Max. 6.0 bar
Plumbing Systems Suitable for all plumbing systems
Standards Complies with BS5412, BS EN200
Certification Manufactured to comply with WRAS

Fitting G1/2" BSP

Packaging 49 x 42x 28.5cm / carton (48 boxes / carton)

**Guarantee** 15 years against manufacturing faults (excluding serviceable parts).

| System Pressure | 0.1 Bar | 0.2 Bar | 0.3 Bar | 0.5 Bar | 1.0 Bar | 1.5 Bar | 2.0 Bar | 3.0 Bar | 4.0 Bar | 5.0 Bar |
|-----------------|---------|---------|---------|---------|---------|---------|---------|---------|---------|---------|
|                 |         |         |         |         |         |         |         |         | ,       | -       |