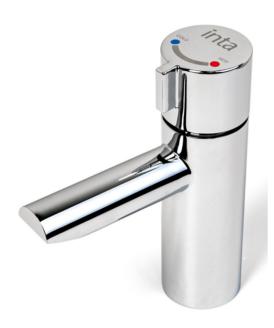

#### Introduction

The new thermostatic non-concussive basin mixer tap, with adjustable temperature control from Inta. This unique and patented solution to safe hand hygiene in washrooms, features Inta's proven anti scald thermostatic technology at the same time as operating as a water economy device by shutting the flow of water off after a set period of time.

- "Unique" Thermostatic & Time Flow Control Combined in One Unit
- Anti-Scald Failsafe Technology
- WRAS & TMV3 Approved
- Timed Flow Control Automatically Closes the Tap
- Temperature Adjustable