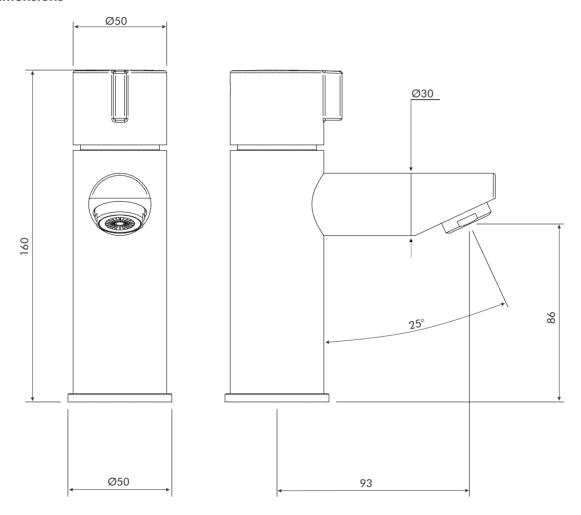

Closes the Tap
- Temperature Adjustable

## **Product Range**

| Description                                                                                | Code    |
|--------------------------------------------------------------------------------------------|---------|
| Thermostatic timed flow non-concussive basin mounted mixer tap with temperature adjustment | NC250CP |















## **■** Technical Specification

| Max Inlet Pressure        | 5 Bar                      |
|---------------------------|----------------------------|
| Min Inlet Pressure        | 1 Bar                      |
| Timed Flow At 1 Bar       | 15 seconds $\pm$ 5 seconds |
| Maximum Inlet Temperature | 65°C                       |
| Factory Set Temperature   | 41°C                       |

#### Dimensions