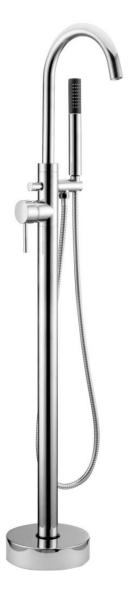

## **ISO Freestanding Bath Shower Mixer (Inc. Shower Kit)**

**Product Code** TBTS-34-3602

Brass Body CuZn40Pb2, EN CW617N (equivalent to BS CZ122) Construction

**Finishes** Chrome plated to BS EN 248

**Product Type** Contemporary