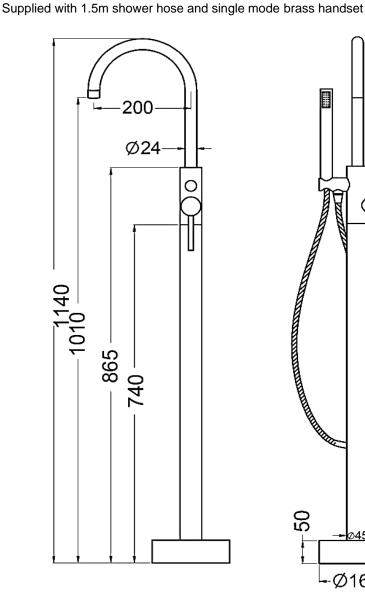

## **ISO Freestanding Bath Shower Mixer (Inc. Shower Kit)**

**Product Code** TBTS-34-3602

Brass Body CuZn40Pb2, EN CW617N (equivalent to BS CZ122) Construction

**Finishes** Chrome plated to BS EN 248

**Product Type** Contemporary

Min. 1.0 bar, Max. 6.0 bar **Water Pressure** 

Suitable for all plumbing systems **Plumbing Systems Standards** Complies with BS5412, BS EN200 Certification Manufactured to comply with WRAS

Cartridge 40mm Ceramic disc cartridge **Fitting** M10 x 3/4" BSP Female Flexi Tails

**Aerator** Laminar

95 x 35 x 43cm / carton (4 boxes / carton) **Packaging Guarantee** 

**Additional Information** 15 years against manufacturing faults (excluding serviceable parts).