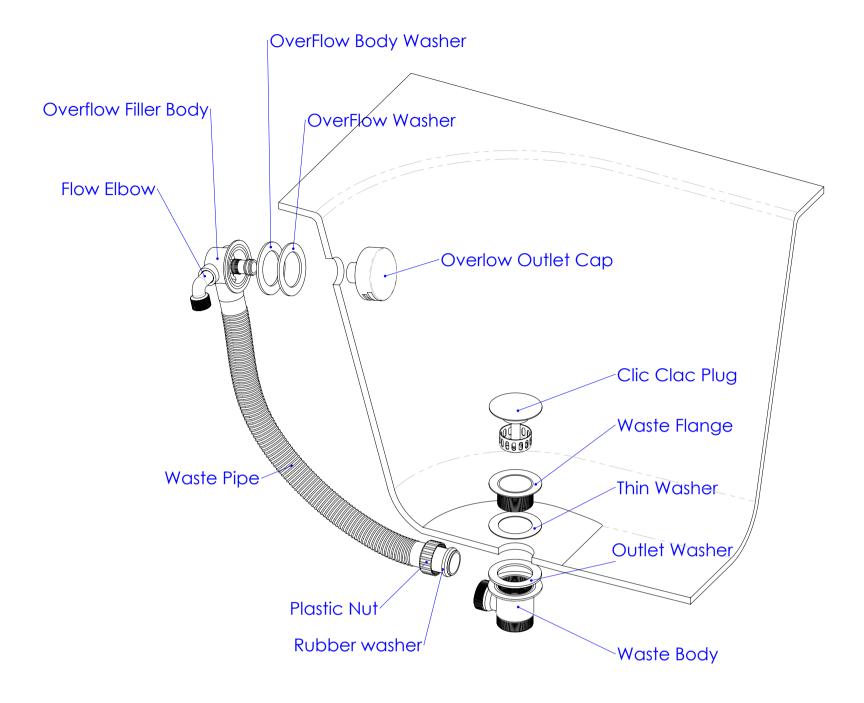

## Installation

- 1. Carefully unscrew and remove the Overlow Outlet Cap from the Overflow Filler Body.
- 2. Carefully unscrew and remove the Waste Flange from the Waste Body.
- 3. Offer the Waste Body to the bath and secure in place with the waste flange ensuring the washers are correctly positioned.
- 4. Offer the Overflow filler body to the overflow of the bath and secure in place using the Overlow Outlet Cap ensuring the o-washers are in place.
- 5. Connect the waste pipe and tighten the Plastic Nut.
- 6. Connect the flow to the Flow Elbow using an appropriate connector.
- 7. Test for leaks by filling the bath with the plug in place.
- 8. Test for inlet leaks.