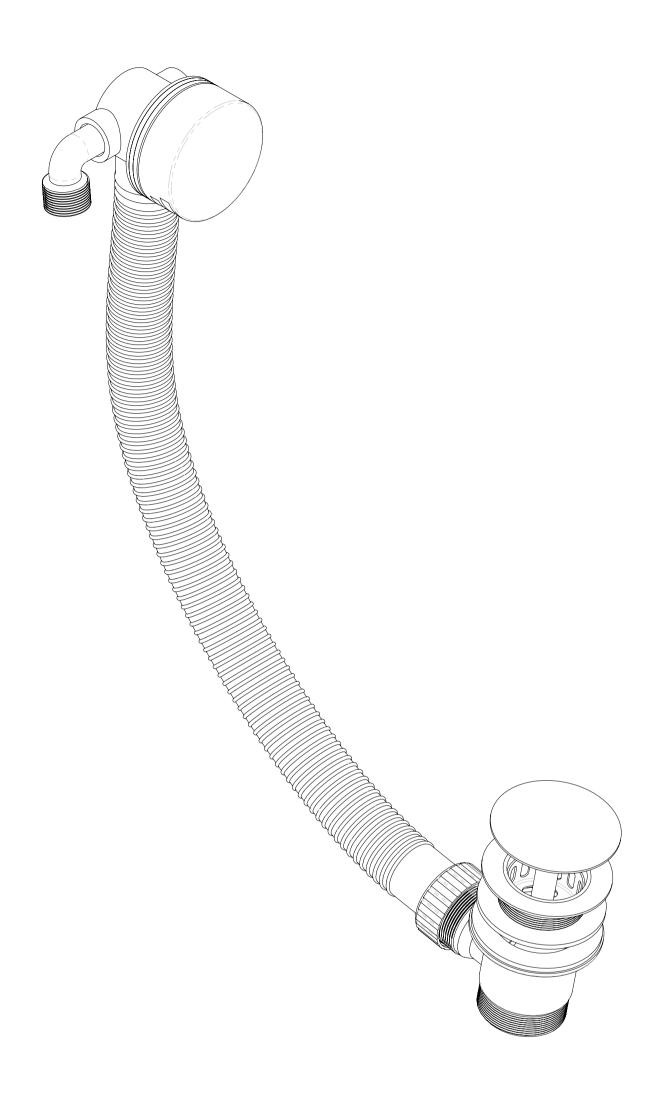

## Installation

- 1. Carefully unscrew and remove the Overlow Outlet Cap from the Overflow Filler Body.
- 2. Carefully unscrew and remove the Waste Flange from the Waste Body.
- 3. Offer the Waste Body to the bath and secure in place with the waste flange ensuring the washers are correctly positioned.
- 4. Offer the Overflow filler body to the overflow of the bath and secure in place using the Overlow Outlet Cap ensuring the o-washers are in place.
- 5. Connect the waste pipe and tighten the Plastic Nut.
- 6. Connect the flow to the Flow Elbow using an appropriate connector.
- 7. Test for leaks by filling the bath with the plug in place.
- 8. Test for inlet leaks.