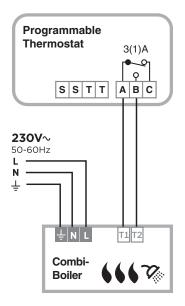

### WIRED

# PROGRAMMABLE THERMOSTAT

### **Installation Guide**

FPP15206





### Must be installed by a competent person.

To ensure your safety make sure the mains power is switched OFF before accessing wiring.

### To prevent a short circuit from a loose wire:

- **Multi-core cables:** Only remove enough outer insulation to allow secure fixing of the cores into the terminal block.
- Single core cables: Secure them together with a cable tie as close as possible to the terminal block.

## Choosing a suitable location for the Thermostat









### 2 Installing the Thermostat





2



See Wiring Diagrams overleaf





4





### On/off boiler (230V)



#### Combi boiler



#### 2-Port Zone Valve



### **Adjusting the Thermostat Parameters**





| No    | Description     | Settings                  |
|-------|-----------------|---------------------------|
| 3:OT  | Min. On Time    | 1- 5min                   |
| 4:LL  | Lower Limit     | 5 - 21 °C                 |
| 5:UL  | Upper Limit     | 21 - 35 °C                |
| 9:LC  | Fail Safe       | 0 = Disabled, 1 = Enabled |
| 10:BL | Backlight       | 0 = Disabled, 1 = Enabled |
| 11:CL | Clock           | 0 = 24h, 1 = 12h          |
| 12:DS | Daylight Saving | 0 = Disabled, 1 = Enabled |
| 13:TO | Temp. Offset    | - 3 / + 3 °C              |
| 15:SD | Reset Schedule  | 0, 1 = Reset              |
| 16:FS | Factory Reset   | 0, 1 = Reset              |
| 17:OP | Optimum Start   | 0 = Disabled, 1 = Enabl