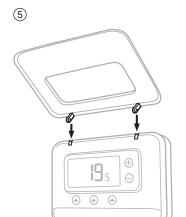

### WIRED

# PROGRAMMABLE THERMOSTAT

### **Installation Guide**

FPP15206





### Must be installed by a competent person.

To ensure your safety make sure the mains power is switched OFF before accessing wiring.

### To prevent a short circuit from a loose wire:

- **Multi-core cables:** Only remove enough outer insulation to allow secure fixing of the cores into the terminal block.
- Single core cables: Secure them together with a cable tie as close as possible to the terminal block.

## Choosing a suitable location for the Thermostat









### 2 Installing the Thermostat





2



See Wiring Diagrams overleaf





4





### On/off boiler (230V)



#### Combi boiler



#### 2-Port Zone Valve



### **Adjusting the Thermostat Parameters**





| No    | Description     | Settings                  |
|-------|-----------------|---------------------------|
| 3:OT  | Min. On Time    | 1- 5min                   |
| 4:LL  | Lower Limit     | 5 - 21 °C                 |
| 5:UL  | Upper Limit     | 21 - 35 °C                |
| 9:LC  | Fail Safe       | 0 = Disabled, 1 = Enabled |
| 10:BL | Backlight       | 0 = Disabled, 1 = Enabled |
| 11:CL | Clock           | 0 = 24h, 1 = 12h          |
| 12:DS | Daylight Saving | 0 = Disabled, 1 = Enabled |
| 13:TO | Temp. Offset    | - 3 / + 3 °C              |
| 15:SD | Reset Schedule  | 0, 1 = Reset              |
| 16:FS | Factory Reset   | 0, 1 = Reset              |