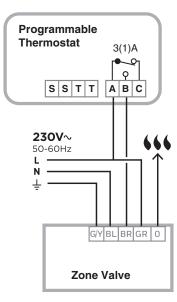

### WIRED

# PROGRAMMABLE THERMOSTAT

### **Installation Guide**

FPP15206





### Must be installed by a competent person.

To ensure your safety make sure the mains power is switched OFF before accessing wiring.

### To prevent a short circuit from a loose wire:

- **Multi-core cables:** Only remove enough outer insulation to allow secure fixing of the cores into the terminal block.
- Single core cables: Secure them together with a cable tie as close as possible to the terminal block.

## Choosing a suitable location for the Thermostat









### 2 Installing the Thermostat





2



See Wiring Diagrams overleaf





4





### On/off boiler (230V)



#### Combi boiler



#### 2-Port Zone Valve



### **Adjusting the Thermostat Parameters**





| No    | Description     | Settings                  |
|-------|-----------------|---------------------------|
| 3:OT  | Min. On Time    | 1- 5min                   |
| 4:LL  | Lower Limit     | 5 - 21 °C                 |
| 5:UL  | Upper Limit     | 21 - 35 °C                |
| 9:LC  | Fail Safe       | 0 = Disabled, 1 = Enabled |
| 10:BL | Backlight       | 0 = Disabled, 1 = Enabled |
| 11:CL | Clock           | 0 = 24h, 1 = 12h          |
| 12:DS | Daylight Saving | 0 = Disabled, 1 = Enabled |
| 13:TO | Temp. Offset    | - 3 / + 3 °C              |
| 15:SD | Reset Schedule  | 0, 1 = Reset              |
| 16:FS | Factory Reset   | 0, 1 = Reset              |
| 17:OP | Optimum Start   | 0 = Disabled, 1 = Enabled |
| 18:OS | Optimum Sto