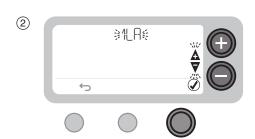

### **Adjusting the Thermostat Parameters**

| No    | Description     | Settings                  |
|-------|-----------------|---------------------------|
| 3:OT  | Min. On Time    | 1- 5min                   |
| 4:LL  | Lower Limit     | 5 - 21 °C                 |
| 5:UL  | Upper Limit     | 21 - 35 °C                |
| 9:LC  | Fail Safe       | 0 = Disabled, 1 = Enabled |
| 10:BL | Backlight       | 0 = Disabled, 1 = Enabled |
| 11:CL | Clock           | 0 = 24h, 1 = 12h          |
| 12:DS | Daylight Saving | 0 = Disabled, 1 = Enabled |
| 13:TO | Temp. Offset    | - 3 / + 3 °C              |
| 15:SD | Reset Schedule  | 0, 1 = Reset              |
| 16:FS | Factory Reset   | 0, 1 = Reset              |
| 17:OP | Optimum Start   | 0 = Disabled, 1 = Enabled |
| 18:OS | Optimum Stop    | 0 = Disabled, 1 = Enabled |