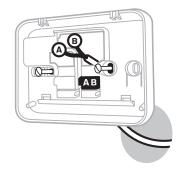

### WIRED

# PROGRAMMABLE THERMOSTAT

### **Installation Guide**

FPP15206





### Must be installed by a competent person.

To ensure your safety make sure the mains power is switched OFF before accessing wiring.

### To prevent a short circuit from a loose wire:

- **Multi-core cables:** Only remove enough outer insulation to allow secure fixing of the cores into the terminal block.
- Single core cables: Secure them together with a cable tie as close as possible to the terminal block.

## Choosing a suitable location for the Thermostat









### 2 Installing the Thermostat





2



See Wiring Diagrams overleaf





4





### On/off boiler (230V)



#### Combi boiler



#### 2-Port Zone Valve



### **Adjusting the Thermostat Parameters**





| No    | Description     | Settings                  |
|-------|-----------------|---------------------------|
| 3:OT  | Min. On Time    | 1- 5min                   |
| 4:LL  | Lower Limit     | 5 - 21 °C                 |
| 5:UL  | Upper Limit     | 21 - 35 °C                |
| 9:LC  | Fail Safe       | 0 = Disabled, 1 = Enabled |
| 10:BL | Backlight       | 0 = Disabled, 1 = Enabled |
| 11:CL | Clock           | 0 = 24h, 1 = 12h          |
| 12:DS | Daylight Saving | 0 = Disabled, 1 = Enabled |
| 13:TO | Temp. Offset    | - 3 / + 3 °C              |
| 15:SD | Reset Schedule  | 0, 1 = Reset              |
| 16:FS | Factory