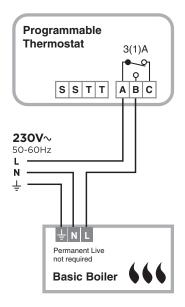

### WIRED

# PROGRAMMABLE THERMOSTAT

### **Installation Guide**

FPP15206





### Must be installed by a competent person.

To ensure your safety make sure the mains power is switched OFF before accessing wiring.

### To prevent a short circuit from a loose wire:

- **Multi-core cables:** Only remove enough outer insulation to allow secure fixing of the cores into the terminal block.
- Single core cables: Secure them together with a cable tie as close as possible to the terminal block.

## Choosing a suitable location for the Thermostat









### 2 Installing the Thermostat





2



See Wiring Diagrams overleaf





4





### On/off boiler (230V)



#### Combi boiler



#### 2-Port Zone Valve



### **Adjusting the Thermostat Parameters**





| No    | Description     | Settings                  |
|-------|-----------------|---------------------------|
| 3:OT  | Min. On Time    | 1- 5min                   |
| 4:LL  | Lower Limit     | 5 - 21 °C                 |
| 5:UL  | Upper Limit     | 21 - 35 °C                |
| 9:LC  | Fail Safe       | 0 = Disabled, 1 = Enabled |
| 10:BL | Backlight       | 0 = Disabled, 1 = Enabled |
| 11:CL | Clock           | 0 = 24h, 1 = 12h          |
| 12:DS | Daylight Saving | 0 = Disabled, 1 = Enabled |
| 13:TO | Temp. Offset    | - 3 / + 3 °C              |
| 15:SD | Reset Schedule  | 0, 1 = Reset              |
| 16:FS | Factory Reset   | 0, 1 = Reset              |
| 17:OP | Optimum Start   | 0