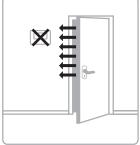

### WIRED

# PROGRAMMABLE THERMOSTAT

### **Installation Guide**

FPP15206





### Must be installed by a competent person.

To ensure your safety make sure the mains power is switched OFF before accessing wiring.

### To prevent a short circuit from a loose wire:

- **Multi-core cables:** Only remove enough outer insulation to allow secure fixing of the cores into the terminal block.
- Single core cables: Secure them together with a cable tie as close as possible to the terminal block.

## Choosing a suitable location for the Thermostat









### 2 Installing the Thermostat





2



See Wiring Diagrams overleaf





4





### On/off boiler (230V)



#### Combi boiler



#### 2-Port Zone Valve



### **Adjusting the Thermostat Parameters**





| No    | Description     | Settings                  |
|-------|-----------------|---------------------------|
| 3:OT  | Min. On Time    | 1- 5min                   |
| 4:LL  | Lower Limit     | 5 - 21 °C                 |
| 5:UL  | Upper Limit     | 21 - 35 °C                |
| 9:LC  | Fail Safe       | 0 = Disabled, 1 = Enabled |
| 10:BL | Backlight       | 0 = Disabled, 1 = Enabled |
| 11:CL | Clock           | 0 = 24h, 1 = 12h          |
| 12:DS | Daylight Saving | 0 = Disabled, 1 = Enabled |
| 13:TO | Temp. Offset    | - 3 / + 3 °C              |
| 15:SD | Reset Schedule  |