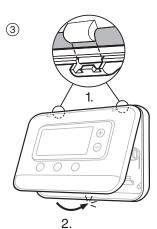

### WIRED

# PROGRAMMABLE THERMOSTAT

### **Installation Guide**

FPP15206





### Must be installed by a competent person.

To ensure your safety make sure the mains power is switched OFF before accessing wiring.

### To prevent a short circuit from a loose wire:

- **Multi-core cables:** Only remove enough outer insulation to allow secure fixing of the cores into the terminal block.
- Single core cables: Secure them together with a cable tie as close as possible to the terminal block.

## Choosing a suitable location for the Thermostat









### 2 Installing the Thermostat





2



See Wiring Diagrams overleaf





4





### On/off boiler (230V)



#### Combi boiler



#### 2-Port Zone Valve



### **Adjusting the Thermostat Parameters**





| No    | Description     | Settings                  |
|-------|-----------------|---------------------------|
| 3:OT  | Min. On Time    | 1- 5min                   |
| 4:LL  | Lower Limit     | 5 - 21 °C                 |
| 5:UL  | Upper Limit     | 21 - 35 °C                |
| 9:LC  | Fail Safe       | 0 = Disabled, 1 = Enabled |
| 10:BL | Backlight       | 0 = Disabled, 1 = Enabled |
| 11:CL | Clock           | 0 = 24h, 1 = 12h          |
| 12:DS | Daylight Saving | 0 = Disabled, 1 = Enabled |
| 13:TO | Temp. Offset    | - 3 / + 3 °C              |
| 15:SD | Reset Schedule  | 0, 1 = Reset              |
| 16:FS | Factory Reset   | 0, 1 = Reset