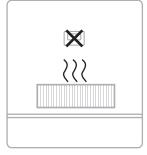

### WIRED

# PROGRAMMABLE THERMOSTAT

### **Installation Guide**

FPP15206





### Must be installed by a competent person.

To ensure your safety make sure the mains power is switched OFF before accessing wiring.

### To prevent a short circuit from a loose wire:

- **Multi-core cables:** Only remove enough outer insulation to allow secure fixing of the cores into the terminal block.
- Single core cables: Secure them together with a cable tie as close as possible to the terminal block.

## Choosing a suitable location for the Thermostat









### 2 Installing the Thermostat





2



See Wiring Diagrams overleaf





4





### On/off boiler (230V)



#### Combi boiler



#### 2-Port Zone Valve



### **Adjusting the Thermostat Parameters**





| No    | Description     | Settings                  |
|-------|-----------------|---------------------------|
| 3:OT  | Min. On Time    | 1- 5min                   |
| 4:LL  | Lower Limit     | 5 - 21 °C                 |
| 5:UL  | Upper Limit     | 21 - 35 °C                |
| 9:LC  | Fail Safe       | 0 = Disabled, 1 = Enabled |
| 10:BL | Backlight       | 0 = Disabled, 1 = Enabled |
| 11:CL | Clock           | 0 = 24h, 1 = 12h          |
| 12:DS | Daylight Saving | 0 = Disabled, 1 = Enabled |
| 13:TO | Temp. Offset    | - 3 / + 3 °C              |
| 15:SD | Reset Schedule  | 0