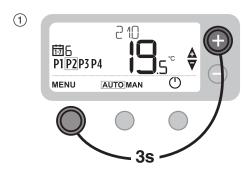

### 2 Installing the Thermostat

2

See Wiring Diagrams overleaf

4

### **Adjusting the Thermostat Parameters**

| No    | Description     | Settings                  |
|-------|-----------------|---------------------------|
| 3:OT  | Min. On Time    | 1- 5min                   |
| 4:LL  | Lower Limit     | 5 - 21 °C                 |
| 5:UL  | Upper Limit     | 21 - 35 °C                |
| 9:LC  | Fail Safe       | 0 = Disabled, 1 = Enabled |
| 10:BL | Backlight       | 0 = Disabled, 1 = Enabled |
| 11:CL | Clock           | 0 = 24h, 1 = 12h          |
| 12:DS | Daylight Saving | 0 = Disabled, 1 = Enabled |
| 13:TO | Temp. Offset    | - 3 / + 3 °C              |
| 15:SD | Reset Schedule  | 0, 1 = Reset              |
| 16:FS | Factory Reset   | 0, 1 = Reset              |
| 17:OP | Optimum Start   | 0 = Disabled, 1 = Enabled |
| 18:OS | Optimum Stop    | 0 = Disabled, 1 = Enabled |