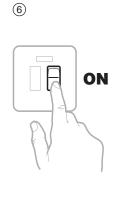

### WIRED

# PROGRAMMABLE THERMOSTAT

### **Installation Guide**

FPP15206





### Must be installed by a competent person.

To ensure your safety make sure the mains power is switched OFF before accessing wiring.

### To prevent a short circuit from a loose wire:

- **Multi-core cables:** Only remove enough outer insulation to allow secure fixing of the cores into the terminal block.
- Single core cables: Secure them together with a cable tie as close as possible to the terminal block.

## Choosing a suitable location for the Thermostat









### 2 Installing the Thermostat





2



See Wiring Diagrams overleaf





4





### On/off boiler (230V)



#### Combi boiler



#### 2-Port Zone Valve



### **Adjusting the Thermostat Parameters**





| No    | Description     | Settings                  |
|-------|-----------------|---------------------------|
| 3:OT  | Min. On Time    | 1- 5min                   |
| 4:LL  | Lower Limit     | 5 - 21 °C                 |
| 5:UL  | Upper Limit     | 21 - 35 °C                |
| 9:LC  | Fail Safe       | 0 = Disabled, 1 = Enabled |
| 10:BL | Backlight       | 0 = Disabled, 1 = Enabled |
| 11:CL | Clock           | 0 = 24h, 1 = 12h          |
| 12:DS | Daylight Saving | 0 = Disabled, 1 = Enabled |
| 13:TO | Temp. Offset    | - 3 / + 3 °C              |
| 15:SD | Reset Schedule  | 0, 1 = Reset              |
| 16:FS | Factory Reset   | 0, 1 = Reset              |
|