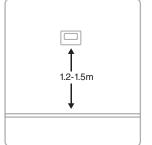

### WIRED

# PROGRAMMABLE THERMOSTAT

### **Installation Guide**

FPP15206





### Must be installed by a competent person.

To ensure your safety make sure the mains power is switched OFF before accessing wiring.

### To prevent a short circuit from a loose wire:

- **Multi-core cables:** Only remove enough outer insulation to allow secure fixing of the cores into the terminal block.
- Single core cables: Secure them together with a cable tie as close as possible to the terminal block.

## Choosing a suitable location for the Thermostat









### 2 Installing the Thermostat





2



See Wiring Diagrams overleaf





4





### On/off boiler (230V)



#### Combi boiler



#### 2-Port Zone Valve



### **Adjusting the Thermostat Parameters**





| No    | Description     | Settings                  |
|-------|-----------------|---------------------------|
| 3:OT  | Min. On Time    | 1- 5min                   |
| 4:LL  | Lower Limit     | 5 - 21 °C                 |
| 5:UL  | Upper Limit     | 21 - 35 °C                |
| 9:LC  | Fail Safe       | 0 = Disabled, 1 = Enabled |
| 10:BL | Backlight       | 0 = Disabled, 1 = Enabled |
| 11:CL | Clock           | 0 = 24h, 1 = 12h          |
| 12:DS | Daylight Saving | 0 = Disabled, 1 = Enabled |
| 13:TO | Temp. Offset    | - 3 / + 3 °C              |
| 15:SD | Reset Schedule