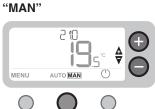

# **Device Modes**

#### "AUTO"

### 240 団石 P1P2P3P4 MENU AUTO MAN

Programmed schedule is followed

MENU

Heating is OFF

Ē 35FT6 6

Press MENU

3

Ş

 $\leftarrow$ 

2

Select SETTINGS then confirm

Select YEAR then confirm

Only set temperature is followed