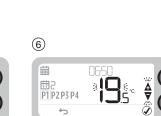

**FPP15206** 

FPP16216

# Screen and button overview

WIRED & WIRELESS PROGRAMMABLE THERMOSTAT

**User Guide** 



- 1 Programming Menu
- 2 Settings Menu
- 3 Alert
- 4 Room Temperature
- 5 Current time
- 6 Heat demand
- 7 Optimisation
- 8 Low battery
- 9 Wireless signal (FPP16216 only)
- 10 Temperature adjust
- 11 Right button
- 12 Middle button
- 13 Left button
- 14 Schedule period
- 15 Day

2

# Programming the Schedule

## **Default Schedule**

|   | P1   | P2   | P3    | P4    |
|---|------|------|-------|-------|
| Ð | 6:30 | 8:00 | 18:00 | 22:30 |
| 1 | 21°C | 16°C | 21°C  | 16°C  |

## Adjusting the Schedule



Press MENU



Select PROG then confirm



Select day then confirm

\$0650¢

Adjust time then confirm

₽

5

団2 P1P2P3P4

()

⇔



## Select period then confirm





# Copy Day





Select "TO" day then confirm



# **Device Modes**

#### "AUTO"

### 240 団石 P1P2P3P4 MENU AUTO MAN



Programmed schedule is followed



MENU

Heating is OFF





Ē 35FT6 6

Press MENU

3

Ş

 $\leftarrow$ 



2

Select SETTINGS then confirm



Select YEAR then confirm



Only set temperature is followed



# **Temperature Override**

### "AUTO"





Permanent override until

manually changed

\$235£

"MAN"

| ʻ+1h" |                           |                                |
|-------|---------------------------|--------------------------------|
|       | 235<br><b>IS</b> .<br>+1h | Press for one hour<br>override |



#### 10% battery power ^+⊡ Battery critical low Faulty sensor <u>^+ — —</u> Wireless Programmable Thermostat and Relay Box only (FPP16216) Thermostat is