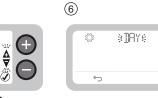

Relay Box = )) LED is flashing RED slowly.

Relay Box is in binding mode will time out of this mode after 3 minutes.

Repeat steps to set DAY,

+

₽ Ő

# HOUR and MINUTE

Set YEAR then confirm

 $\bigcirc$ 

Set MONTH (1-12) then confirm