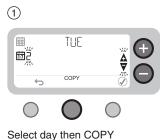

## Adjusting the Schedule

Press MENU

Select PROG then confirm

Select day then confirm

\$0650¢

Adjust time then confirm

₽

5