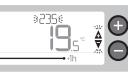

# **Temperature Override**

### "AUTO"

Permanent override until

manually changed

\$235£

"MAN"

| ʻ+1h" |                           |                                |
|-------|---------------------------|--------------------------------|
|       | 235<br><b>IS</b> .<br>+1h | Press for one hour<br>override |