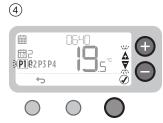

## Adjusting the Schedule

Press MENU

Select PROG then confirm

Select day then confirm

\$0650¢

Adjust time then confirm

₽

5

団2 P1P2P3P4

()

⇔