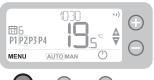

#### "AUTO"

### 240 団石 P1P2P3P4 MENU AUTO MAN

Programmed schedule is followed

MENU

Heating is OFF

Ē 35FT6 6

Press MENU

3

Ş

 $\leftarrow$ 

2

Select SETTINGS then confirm

Select YEAR then confirm

Only set temperature is followed