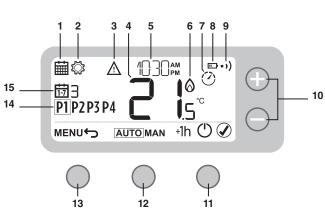

# Screen and button overview

WIRED & WIRELESS PROGRAMMABLE THERMOSTAT

**User Guide** 

- 1 Programming Menu
- 2 Settings Menu
- 3 Alert
- 4 Room Temperature
- 5 Current time
- 6 Heat demand
- 7 Optimisation
- 8 Low battery
- 9 Wireless signal (FPP16216 only)
- 10 Temperature adjust
- 11 Right button
- 12 Middle button
- 13 Left button
- 14 Schedule period
- 15 Day