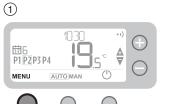

## Adjusting the Schedule

Press MENU

Select PROG then confirm

Select day then confirm

\$0650¢

Adjust time then confirm

₽

5

団2 P1P2P3P4

()

⇔

## Select period then confirm