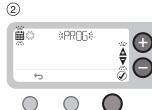

**FPP15206** 

FPP16216

# Screen and button overview

WIRED & WIRELESS PROGRAMMABLE THERMOSTAT

**User Guide** 



- 1 Programming Menu
- 2 Settings Menu
- 3 Alert
- 4 Room Temperature
- 5 Current time
- 6 Heat demand
- 7 Optimisation
- 8 Low battery
- 9 Wireless signal (FPP16216 only)
- 10 Temperature adjust
- 11 Right button
- 12 Middle button
- 13 Left button
- 14 Schedule period
- 15 Day

2

# Programming the Schedule

## **Default Schedule**

|   | P1   | P2   | P3    | P4    |
|---|------|------|-------|-------|
| Ð | 6:30 | 8:00 | 18:00 | 22:30 |
| 1 | 21°C | 16°C | 21°C  | 16°C  |

## Adjusting the Schedule



Press MENU



Select PROG then confirm



Select day then confirm

\$0650¢

Adjust time then confirm

₽

5

団2 P1P2P3P4

()

⇔



## Select period then confirm





# Copy Day





Select "TO" day then confirm



# **Device Modes**

#### "AUTO"

### 240 団石 P1P2P3P4 MENU AUTO MAN



Programmed schedule is followed



MENU

Heating is OFF





Ē 35FT6 6

Press MENU

3

Ş

 $\leftarrow$ 



2

Select SETTINGS then confirm



Select YEAR then confirm



Only set temperature is followed



# **Temperature Override**

### "AUTO"





Permanent override until

manually changed

\$235£

"MAN"

| ʻ+1h" |                           |                                |
|-------|---------------------------|--------------------------------|
|       | 235<br><b>IS</b> .<br>+1h | Press for one hour<br>override |



###