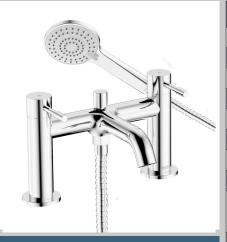

## MILA Tap Range Mila Bath Shower Mixer Tap Chrome

#### Features:

- You really can count on Bristan taps as they are designed, engineered and tested to last with our precise glide and secure fix components plus a hard wearing luminance chrome finish, all under a 10 Year guarantee for peace of mind
- Long life and easy to use 1/4 turn ceramic disc valves
- Includes hose, multi function handset and wall bracket
- Supplied with metal fixing nuts for added durability and to secure your tap in place
- Easy-to-use lever handles