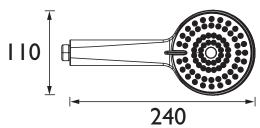

#### Features:

- You really can count on Bristan taps as they are designed, engineered and tested to last with our precise glide and secure fix components plus a hard wearing luminance chrome finish, all under a 10 Year guarantee for peace of mind
- Long life and easy to use 1/4 turn ceramic disc valves
- Includes hose, multi function handset and wall bracket
- Supplied with metal fixing nuts for added durability and to secure your tap in place
- Easy-to-use lever handles