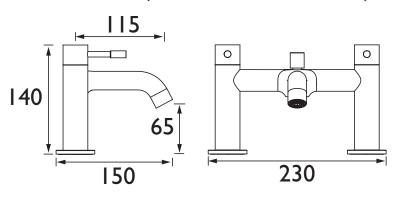

### Dimensions (measurements in mm)

| Flow Rates (I/min)          |      |      |      |      |      |      |  |  |
|-----------------------------|------|------|------|------|------|------|--|--|
| System Pressure (bar)       | 0.2  | 0.5  | 1    | 2    | 3    | 5    |  |  |
| Through Bath Filler (mixed) | 13.1 | 21.7 | 30.9 | 43.7 | 53.2 | 68.6 |  |  |
| Through Handset (mixed)     | 3.8  | 6.3  | 9.3  | 14.0 | 18.3 | 19.9 |  |  |