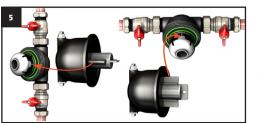

Attach isolation valves to pipework.

Insert the valve seals and fit the filter unit into place, tighten the nuts on the isolation valves. Ensure that the filter collar is tightened. Ensure the air vent and drain valve are closed.

Open isolation valves. Vent out any air through the air vent then re-close using the multi tool provided.