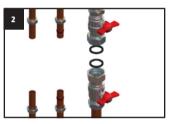

Attach isolation valves to pipework.

Insert the valve seals and fit the filter unit into place, tighten the nuts on the isolation valves. Ensure that the filter collar is tightened. Ensure the air vent and drain valve are closed.