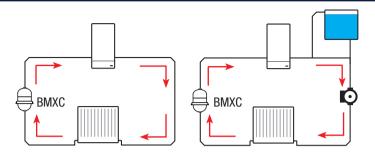

## Where To Install BoilerMag XC

Installation - Always ensure the air vent points upwards