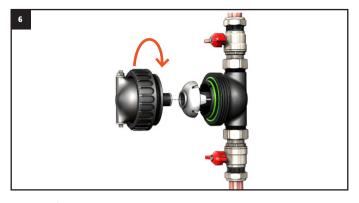

Locate the filter bowl and core into place by tightening the locking collar, making sure the air vent is positioned at the top.

Turn valves to the on position.

Vent to release air then re-close.

Visit boilermag.com or Phone: +44 (0)114 225 0624