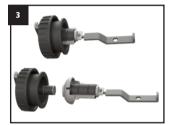

#### **Installing BoilerMag XC**

Cut designated pipe section (see table below)

| Model/Valve Type | (a)   |
|------------------|-------|
| BMXC22           | 203mm |
| BMXC 3/4"BSP     | 225mm |
| BMXC ¾"          | 200mm |
| BMXC 1"          | 225mm |

Attach isolation valves to pipework.

Insert the valve seals and fit the filter unit into place, tighten the nuts on the isolation valves. Ensure that the filter collar is tightened. Ensure the air vent and drain valve are closed.