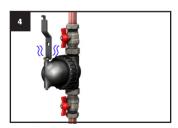

### **Cleaning & Servicing**

Close both isolation valves, open the air vent, then open the drain valve and drain the unit.

Re-insert drain valve, unscrew locking collar and remove the filter bowl and core.