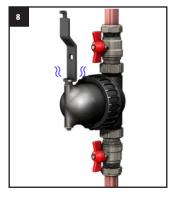

Open isolation valves. Vent out any air through the air vent then re-close using the multi tool provided.

### **Cleaning & Servicing**

Close both isolation valves, open the air vent, then open the drain valve and drain the unit.

Re-insert drain valve, unscrew locking collar and remove the filter bowl and core.