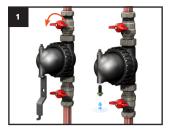

Attach isolation valves to pipework.

Insert the valve seals and fit the filter unit into place, tighten the nuts on the isolation valves. Ensure that the filter collar is tightened. Ensure the air vent and drain valve are closed.