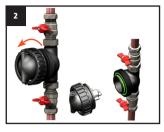

Locate the filter bowl and core into place by tightening the locking collar, making sure the air vent is positioned at the top.

Turn valves to the on position.

Vent to release air then re-close.

Visit boilermag.com or Phone: +44 (0)114 225 0624