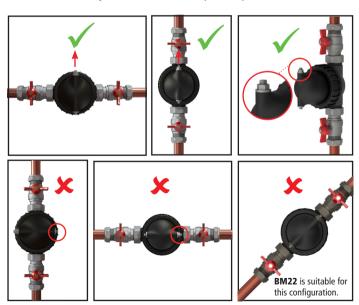

#### **Installing BoilerMag XC**

Cut designated pipe section (see table below)

| Model/Valve Type | (a)   |
|------------------|-------|
| BMXC22           | 203mm |
| BMXC 3/4"BSP     | 225mm |
| BMXC ¾"          | 200mm |
| BMXC 1"          | 225mm |

Attach isolation valves to pipework.

Insert the valve seals and fit the filter unit into place, tighten the nuts on the isolation valves. Ensure that the filter collar is tightened. Ensure the air vent and drain valve are closed.