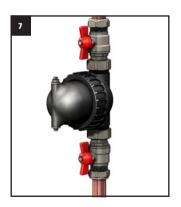

Attach isolation valves to pipework.

Insert the valve seals and fit the filter unit into place, tighten the nuts on the isolation valves. Ensure that the filter collar is tightened. Ensure the air vent and drain valve are closed.

Open isolation valves. Vent out any air through the air vent then re-close using the multi tool provided.