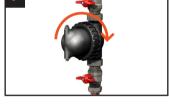

Open isolation valves. Vent out any air through the air vent then re-close using the multi tool provided.