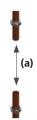

#### **Installing BoilerMag XC**

Cut designated pipe section (see table below)

| Model/Valve Type | (a)   |
|------------------|-------|
| BMXC22           | 203mm |
| BMXC 3/4"BSP     | 225mm |
| BMXC ¾"          | 200mm |
| BMXC 1"          | 225mm |