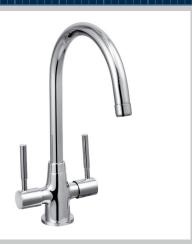

# DUNE Tap Range Dune Monobloc Sink Mixer Chrome

#### Features:

- A hard-wearing, flawless chrome finish that lasts for years
- Easy to use 1/4 turn ceramic disc valves
- All in one box Includes flexible tails and fixing kit so nothing to buy separately
- Suitable for high and low pressure water systems
- 5 year guarantee