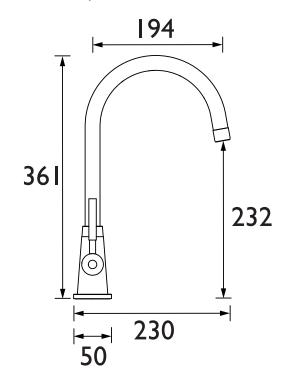

Dimensions (measurements in mm)

| Flow Rates (I/min)    |      |      |      |    |      |  |  |
|-----------------------|------|------|------|----|------|--|--|
| System Pressure (bar) | 0.5  | 1    | 2    | 3  | 5    |  |  |
| DU SNK C (mixed)      | 10.7 | 16.2 | 23.7 | 29 | 37.7 |  |  |