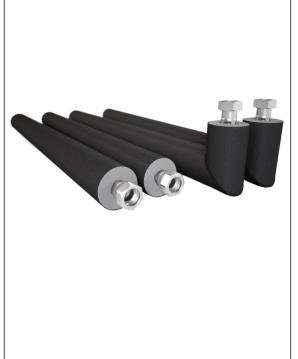

## **Product**

HPHOSE750 - 2 pack 750mm pre insulated hoses 1" female swivel x 28mm

HPHOSE750B - 2 pack 750mm pre insulated hoses 1" female swivel bent x 28mm

Designed to connect directly to the heat pump

Available with a straight or bent heat pump connection to suit a variety of units and installations

Supplied in pairs to suit the flow and return of your heat pump