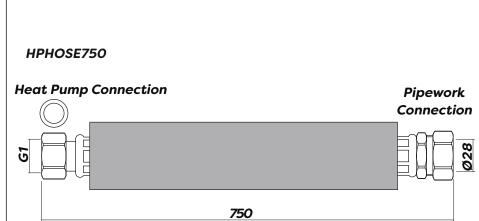

## **Product**

HPHOSE750 - 2 pack 750mm pre insulated hoses 1" female swivel x 28mm

HPHOSE750B - 2 pack 750mm pre insulated hoses 1" female swivel bent x 28mm

## **Technical Specification**

Max Inlet Pressure (static):10 BarMax Inlet Temperature:90°C

Medium: Water, Water+Glycol