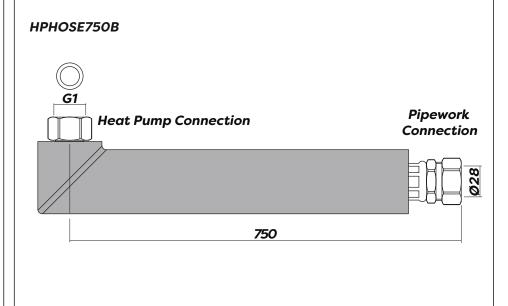

## **Product**

HPHOSE750 - 2 pack 750mm pre insulated hoses 1" female swivel x 28mm

HPHOSE750B - 2 pack 750mm pre insulated hoses 1" female swivel bent x 28mm

## **Technical Specification**

Max Inlet Pressure (static):10 BarMax Inlet Temperature:90°C

Medium: Water, Water+Glycol