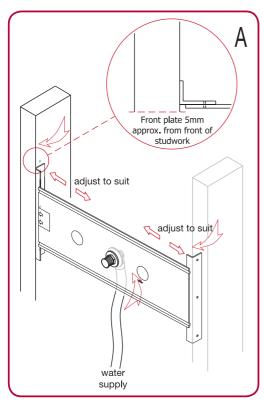

### Step 1

Firstly adjust the frame width to suit your timber or metal studwork, then simply secure the frame to the studwork via the three holes provided on either side.

Note: Please ensure the front plate of the frame is installed in accordance with the detail shown in Fig A