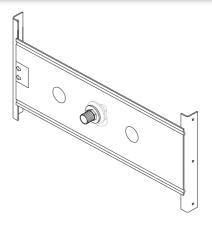

## **Checklist of Parts**

1x Adjustable Fitting Plate
1x Pre Fitted Brass Elbow & Washer
1x Plastic Debris Stopper