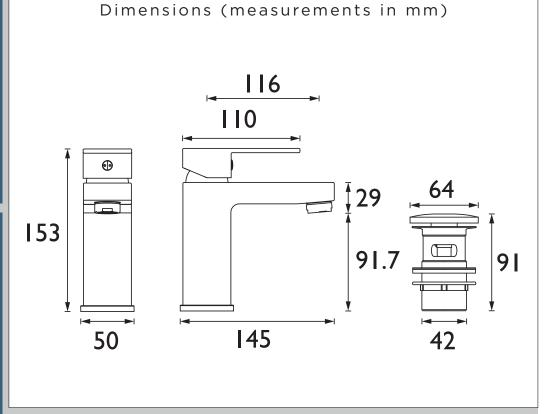

# QUBO Tap Range Qubo Basin Mixer with Clicker Waste

| Specification                     |                                   |  |  |  |
|-----------------------------------|-----------------------------------|--|--|--|
| Product Type:                     | Bathroom Taps                     |  |  |  |
| Main Construction Material:       | Brass                             |  |  |  |
| Mount Type:                       | Deck                              |  |  |  |
| Handle Type:                      | Square                            |  |  |  |
| Connection Inlet:                 | M10 1/2" BSP Flexible Tails       |  |  |  |
| Connection Outlet:                | M24 Housed Flow Limiter 5lpm      |  |  |  |
| Number of Tap Holes:              | 1                                 |  |  |  |
| Valve/Cartridge Type:             | 35mm Single Lever Cartridge       |  |  |  |
| Plumbing System Requirements:     | Suitable for all plumbing systems |  |  |  |
| Minimum Dynamic Pressure (bar):   | 0.4 bar                           |  |  |  |
| Maximum Dynamic Pressure (bar):   | 5.0 bar                           |  |  |  |
| Maximum Hot Water Temperature °C: | 60 °C                             |  |  |  |
| Maximum Static Pressure (bar):    | 10 bar                            |  |  |  |
| Flow Type:                        | Single                            |  |  |  |