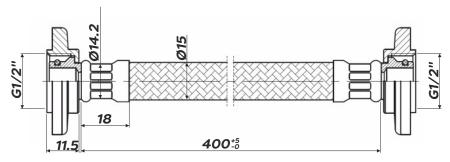

#### Flexible hose

# **Technical Specification**

Max Inlet Pressure (static): 10 Bar Max Inlet Temperature: 85°C

Connections: 15mm Compression