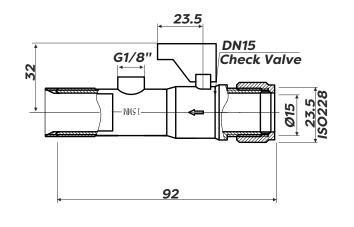

## Double check valve

# **Additional Information**

**Prevent cross contamination** 

Fully compliant to part G24 of the water regulations

DZR brass construction (check valve / iso)

Provides a temporary connection between the cold main and a sealed heating system