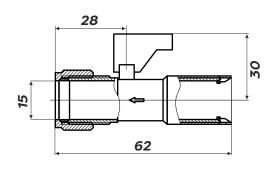

#### Isolation valve

# **Technical Specification**

Max Inlet Pressure (static): 10 Bar Max Inlet Temperature: 85°C

Connections: 15mm Compression