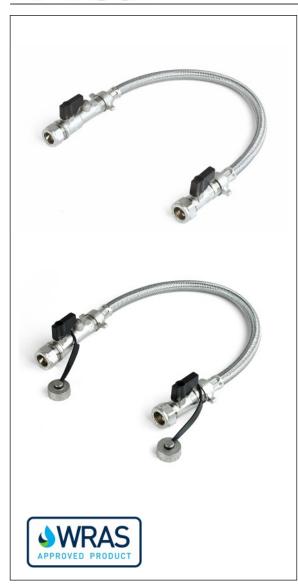

Blanking caps available to protect your installation from debris once the filling loop has been removed

## **Product**

FL12041500 - 15mm G24 WRAS Approved Filling Loop 16 Bar

FL12041510 - 15mm G24 WRAS Approved Filling Loop with End Caps 16 Bar

FL12041515 - 15mm Filling Loop with Gauge 10 Bar

ECAP2046 - 1/2" Filling Loop End Caps