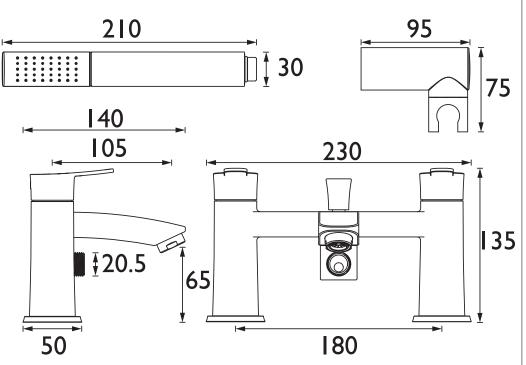

## Product Certifications:

| Specification                     |                                    |  |  |  |
|-----------------------------------|------------------------------------|--|--|--|
| Product Type:                     | Bathroom Taps                      |  |  |  |
| Main Construction Material:       | Brass                              |  |  |  |
| Mount Type:                       | Deck                               |  |  |  |
| Handle Type:                      | Paddle Lever                       |  |  |  |
| Connection Inlet:                 | 3/4" BSP                           |  |  |  |
| Connection Outlet:                | Housed M24 Aerator                 |  |  |  |
| Number of Tap Holes:              | 2                                  |  |  |  |
| Valve/Cartridge Type:             | 3/4" Short Stem Ceramic Disc Valve |  |  |  |
| Plumbing System Requirements:     | Suitable for all plumbing systems  |  |  |  |
| Minimum Dynamic Pressure (bar):   | 0.3 bar                            |  |  |  |
| Maximum Dynamic Pressure (bar):   | 5 bar                              |  |  |  |
| Maximum Hot Water Temperature °C: | 60°C                               |  |  |  |
| Maximum Static Pressure (bar):    | 10 bar                             |  |  |  |
| Flow Type:                        | Single                             |  |  |  |
| Isolation Included:               | No                                 |  |  |  |