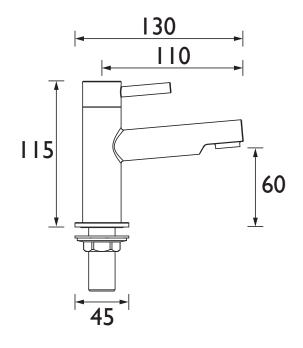

Dimensions (measurements in mm)

| Flow Rates (I/min)    |     |      |      |      |      |      |  |  |
|-----------------------|-----|------|------|------|------|------|--|--|
| System Pressure (bar) | 0.2 | 0.5  | 1    | 2    | 3    | 5    |  |  |
| MIO 1/2 C (Cold)      | 8   | 12.6 | 17.2 | 23.7 | 30   | 37.3 |  |  |
| MIO 1/2 C (Hot)       | 8.3 | 12.9 | 17.9 | 24.7 | 31.3 | 38.8 |  |  |