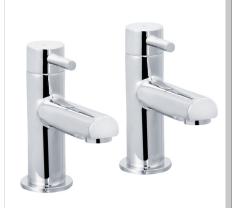

## MIOS Tap Range Mios 1/2 inch Basin Taps Chrome

## Features:

- Long life 1/4 turn ceramic disc valves for added durability and smooth control.
- Robust metal fixing nut to secure the tap in place reducing the risk of loosening over time.
- A hard-wearing, flawless, scratch resistant chrome finish that lasts for years. Salt spray tested to ensure added durability.
- 5 year parts and 1 year labour guarantee for peace of mind.
- Co-ordinating Bathroom taps available.