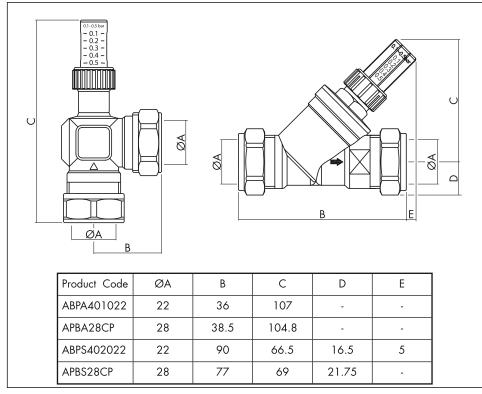

## **Product**

ABPA401022 - Automatic differential by-pass valve angled 22mm ABPS402022 - Automatic differential by-pass valve straight 22mm ABPA28CP - Automatic differential by-pass valve angled 28mm ABPS28CP - Automatic differential by-pass valve straight 28mm

## **Technical Specification**

Min Inlet Pressure (dynamic): 10 Bar
Max Inlet Temperature: 100 °C
Flow Capacity: 1 to 5m³/hour
Differential Pressure Range: 0.1 to 0.5 Bar