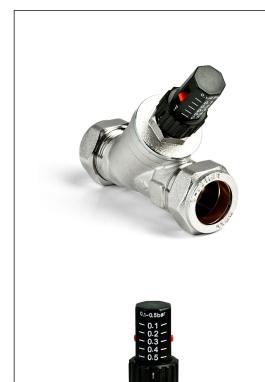

## **Product**

ABPA401022 - Automatic differential by-pass valve angled 22mm ABPS402022 - Automatic differential by-pass valve straight 22mm ABPA28CP - Automatic differential by-pass valve angled 28mm ABPS28CP - Automatic differential by-pass valve straight 28mm

## <u>Additional Information</u>

Automatically stabilises flow through the system

Prevents the pump from pushing against a closed head, protecting the system

Clear, easily adjustable dial

Available in 22 or 28mm in a straight or angled style

Allows the system to still circulate, even if the radiators are closed