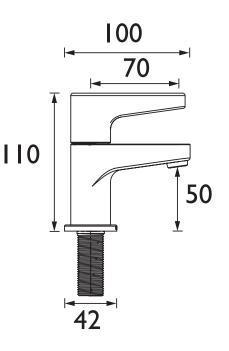

## Dimensions (measurements in mm)

|                              | Flow Rates (l/min)                                                                                                                                                                                                                                                                                                                                                                                                                                                                                                                                                                                                                                                                                                                                                                                                                                                                                                                                                                                                                                                                                                                                                                                                                                                                                                                                                                                                                                                                                                                                                                                                                                                                                                                                                                                                                                                                                                                                                                                                                                                                                                                                                                                                                                                                                                                                                                                                                                                                                             |     |      |      |      |      |      |  |
|------------------------------|----------------------------------------------------------------------------------------------------------------------------------------------------------------------------------------------------------------------------------------------------------------------------------------------------------------------------------------------------------------------------------------------------------------------------------------------------------------------------------------------------------------------------------------------------------------------------------------------------------------------------------------------------------------------------------------------------------------------------------------------------------------------------------------------------------------------------------------------------------------------------------------------------------------------------------------------------------------------------------------------------------------------------------------------------------------------------------------------------------------------------------------------------------------------------------------------------------------------------------------------------------------------------------------------------------------------------------------------------------------------------------------------------------------------------------------------------------------------------------------------------------------------------------------------------------------------------------------------------------------------------------------------------------------------------------------------------------------------------------------------------------------------------------------------------------------------------------------------------------------------------------------------------------------------------------------------------------------------------------------------------------------------------------------------------------------------------------------------------------------------------------------------------------------------------------------------------------------------------------------------------------------------------------------------------------------------------------------------------------------------------------------------------------------------------------------------------------------------------------------------------------------|-----|------|------|------|------|------|--|
| 医输送 经                        | System Pressure (bar)                                                                                                                                                                                                                                                                                                                                                                                                                                                                                                                                                                                                                                                                                                                                                                                                                                                                                                                                                                                                                                                                                                                                                                                                                                                                                                                                                                                                                                                                                                                                                                                                                                                                                                                                                                                                                                                                                                                                                                                                                                                                                                                                                                                                                                                                                                                                                                                                                                                                                          | 0.2 | 0.5  | 1    | 2    | 3    | 5    |  |
|                              | DUL 1/2 C (Cold)                                                                                                                                                                                                                                                                                                                                                                                                                                                                                                                                                                                                                                                                                                                                                                                                                                                                                                                                                                                                                                                                                                                                                                                                                                                                                                                                                                                                                                                                                                                                                                                                                                                                                                                                                                                                                                                                                                                                                                                                                                                                                                                                                                                                                                                                                                                                                                                                                                                                                               | 8.5 | 13.4 | 18.9 | 26.8 | 32.8 | 42.3 |  |
|                              | DUL 1/2 C (Hot)                                                                                                                                                                                                                                                                                                                                                                                                                                                                                                                                                                                                                                                                                                                                                                                                                                                                                                                                                                                                                                                                                                                                                                                                                                                                                                                                                                                                                                                                                                                                                                                                                                                                                                                                                                                                                                                                                                                                                                                                                                                                                                                                                                                                                                                                                                                                                                                                                                                                                                | 8.5 | 13.4 | 18.9 | 26.8 | 32.8 | 42.3 |  |
| TECHNICAL<br>DATA (<br>SHEET | P QUALITA<br>S YEARS LOO<br>QUALITA<br>P QUALITA<br>P QUALITA |     | B    | RIS  | ST/  |      | D8   |  |

Bristan, Birch Coppice Business Park, Dordon, Tamworth, B78 ISG. Web Site: www.bristan.com Telephone: 0330 026 6273. Email: enquire@bristan.com.

\* - 10 year guarantee applies to products purchased on or after 01/04/2021. Non-chrome product finishes carry a 3 year guarantee on finish. See www.bristan.com/guarantees for more information. The information contained on this page was correct at date of issue. Fitting Dimensions are provided as a guide only. Some variation may occur due to manufacturing tolerances. Bristan pursues a policy of continuous improvement in design and performance of its products and so reserves the right to change specifications without prior notice.