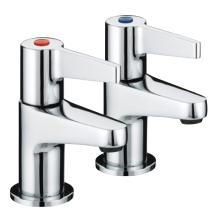

# DU LEVER Tap Range Design Utility Lever **Basin Taps Chrome**

# DUL 1/2 C

#### Features:

- Long life and easy to use 1/4 turn ceramic disc valves
- Metal back nuts for added • durability