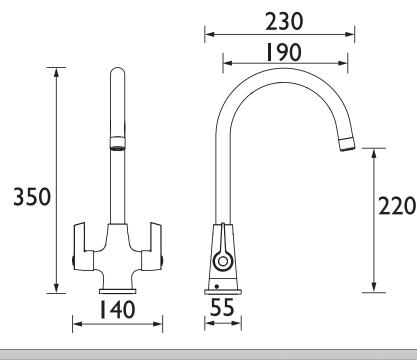

### Dimensions (measurements in mm)

| Flow Rates (I/min)    |      |      |      |      |      |      |  |
|-----------------------|------|------|------|------|------|------|--|
| System Pressure (bar) | 0.4  | 0.5  | 1    | 2    | 3    | 5    |  |
| EC SNK EF BB (mixed)  | 10.4 | 11.8 | 17.2 | 24.8 | 30.6 | 39.7 |  |