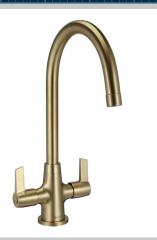

# **EC SNK EF BB**

## ECHO Tap Range Echo Easyfit Mono Sink Mixer Brushed Brass



#### Features:

- Unique patented top fix design, for simple installation from above the sink.
- Simply drop and twist the top fix base into the tap hole from above, and lock into place with the Allen key provided.
- Two supplied isolation valves and flexi tails mean you can connect to the water supply at this point and isolate the base.
- Push the tap on to the base and secure into position with the supplied Easyfit tool and screws
- Everything you need in the box including an Allen key, isolation valves, Top Fix Easyfit base, Easyfit tool and flexi tails
- Swivel spout for easy use
- Long life 1/4 turn ceramic disc valves for added durability and smooth control.
- High quality metal fixings for security and durability
- Also available in other finishes.
- 10 year parts and 1 year labou