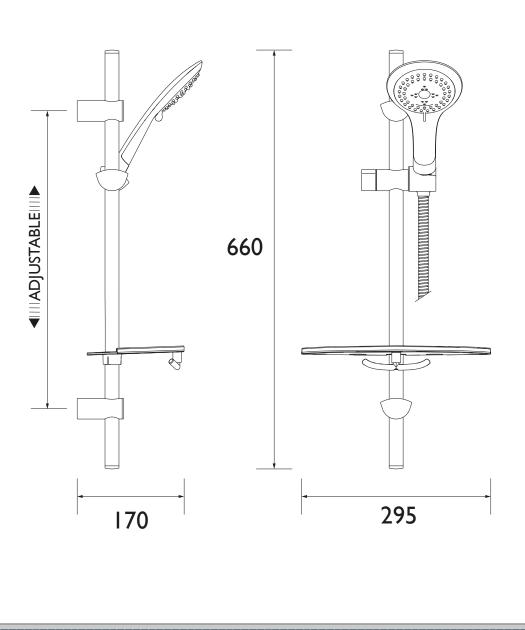

#### Dimensions (measurements in mm)

# Accessories Economy Single Function Slide Bar Shower

Kit Chrome

| Specification                |              |
|------------------------------|--------------|
| Main Construction Material:  | ABS          |
| Adjustable Brackets:         | Yes          |
| Connection Inlet:            | G 1/2"       |
| Connection Outlet:           | G 1/2"       |
| Contemporary or Traditional: | Contemporary |
| Left or Right Handed:        | Both         |
| Riser Length: (mm)           | 660          |
| Rub Clean Handset:           | Yes          |