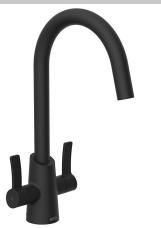

## **ACR EFSNK BLK**

## ACORN Tap Range Acorn Easyfit Mono Sink Mixer Black

|    | e me    |
|----|---------|
|    |         |
| Fe | atures: |

- Unique patented top fix design, for simple installation from above the sink
- Simply drop and twist the top fix base into the tap hole from above, and lock into place with the Allen key provided
- Two supplied isolation valves and flexi tails mean you can connect to the water supply at this point and isolate the base
- Push the tap on to the base and secure into position with the supplied Easyfit tool and screws
- Everything you need in the box including an Allen key, isolation valves, Top Fix Easyfit base, Easyfit tool and flexi tails