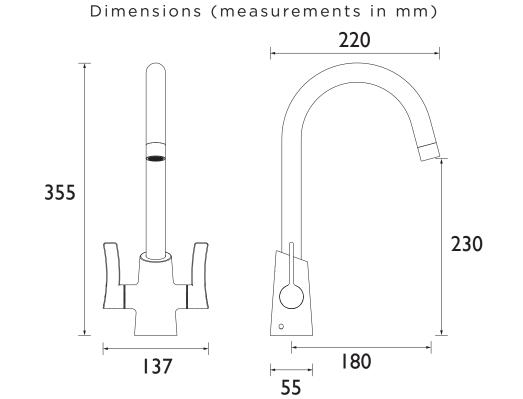

Valve/Cartridge Type:             | 1/2" Ceramic Disc Valves          |  |  |  |  |  |
| Plumbing System Requirements:     | Suitable for all plumbing systems |  |  |  |  |  |
| Minimum Dynamic Pressure (bar):   | 0.3 bar                           |  |  |  |  |  |
| Maximum Dynamic Pressure (bar):   | 5 bar                             |  |  |  |  |  |
| Maximum Hot Water Temperature °C: | 65°C                              |  |  |  |  |  |
| Maximum Static Pressure (bar):    | 10 bar                            |  |  |  |  |  |
| Flow Type:                        | Single Flow                       |  |  |  |  |  |
| Isolation Included:               | Yes                               |  |  |  |  |  |
|                                   |                                   |  |  |  |  |  |



| Flow Rates (I/min)    |     |     |     |     |     |     |  |  |  |
|-----------------------|-----|-----|-----|-----|-----|-----|--|--|--|
| System Pressure (bar) | 0.3 | 0.5 | 1   | 2   | 3   | 5   |  |  |  |
| ACR EFSNK BLK (mixed) | 3   | 4   | 5.8 | 7.9 | 8.5 | 8.5 |  |  |  |

## TECHNICAL DATA SHEET