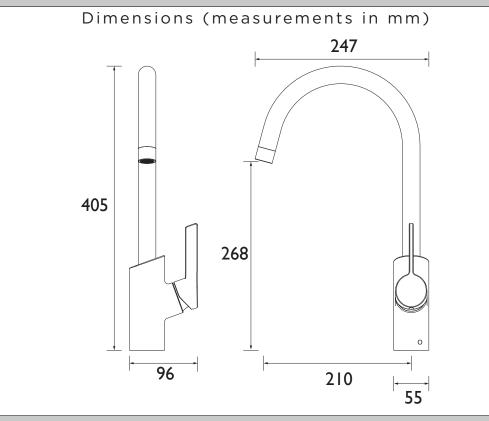

|  |  |  |  |
| Housed M22 8L/M Aerator                                |  |  |  |  |
| 1                                                      |  |  |  |  |
| Thermaclick 35mm Eco Start Mirror Stepped<br>Cartridge |  |  |  |  |
| Suitable for all plumbing systems                      |  |  |  |  |
| 0.3 bar                                                |  |  |  |  |
| 5 bar                                                  |  |  |  |  |
| 65°C                                                   |  |  |  |  |
| 10 bar                                                 |  |  |  |  |
| Single Flow                                            |  |  |  |  |
| Yes                                                    |  |  |  |  |
|                                                        |  |  |  |  |



| Flow Rates (I/min)    |     |     |   |     |     |     |  |  |
|-----------------------|-----|-----|---|-----|-----|-----|--|--|
| System Pressure (bar) | 0.3 | 0.5 | 1 | 2   | 3   | 5   |  |  |
| MPL EFSNK SS (mixed)  | 3   | 4.1 | 6 | 8.1 | 8.1 | 8.1 |  |  |

## TECHNICAL DATA SHEET