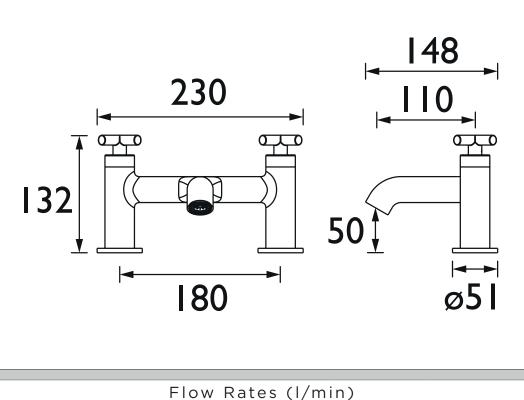

### Dimensions (measurements in mm)

Bristan, Birch Coppice Business Park, Dordon, Tamworth, B78 1SG. Web Site: www.bristan.com Telephone: 0330 026 6273. Email: enquire@bristan.com.

\*Non-chrome product finishes carry a 3 year guarantee on finish. See www.bristan.com/guarantees for more information. The information contained on this page was correct at date of issue. Fitting Dimensions are provided as a guide only. Some variation may occur due to manufacturing tolerances. Bristan pursues a policy of continuous improvement in design and performance of its products and so reserves the right to change specifications without prior notice.