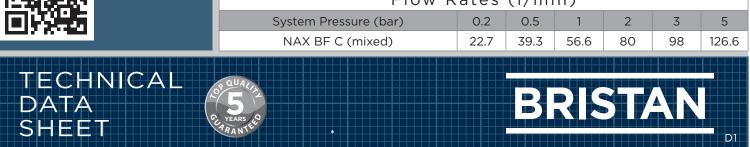

#### **Product Certifications:**

| For more products, visit our website: |  |  |
|---------------------------------------|--|--|
| http://www.bristan.com                |  |  |

| Specification                     |                                    |
|-----------------------------------|------------------------------------|
| Product Type:                     | Bathroom Taps                      |
| Main Construction Material:       | Brass; Stainless Steel; ABS        |
| Mount Type:                       | Deck                               |
| Handle Type:                      | Crosshead                          |
| Connection Inlet:                 | 3/4" BSP                           |
| Connection Outlet:                | M24 Cache Flow Straightener        |
| Number of Tap Holes:              | 2                                  |
| Valve/Cartridge Type:             | 3/4" Ceramic Disc Valve - 1/4 turn |
| Plumbing System Requirements:     | Suitable for all plumbing systems  |
| Minimum Dynamic Pressure (bar):   | 0.2 bar                            |
| Maximum Dynamic Pressure (bar):   | 5 bar                              |
| Maximum Hot Water Temperature °C: | 60°C                               |
| Maximum Static Pressure (bar):    | 10 bar                             |
| Flow Type:                        | Single                             |
| Isolation Included:               | No                                 |