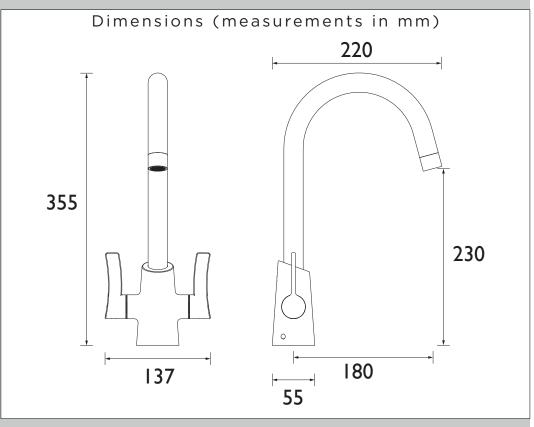

# ACORN Tap Range Acorn Easyfit Mono Sink Mixer Brushed Brass

| Specification                     |                                   |  |  |  |
|-----------------------------------|-----------------------------------|--|--|--|
| Product Type:                     | Kitchen Taps                      |  |  |  |
| Main Construction Material:       | Brass                             |  |  |  |
| Mount Type:                       | Deck                              |  |  |  |
| Handle Type:                      | Paddle Lever                      |  |  |  |
| Connection Inlet:                 | 1/2" BSP Flexible Tails           |  |  |  |
| Connection Outlet:                | Housed M22 8L/M Aerator           |  |  |  |
| Number of Tap Holes:              | 1                                 |  |  |  |
| Valve/Cartridge Type:             | 1/2" Ceramic Disc Valves          |  |  |  |
| Plumbing System Requirements:     | Suitable for all plumbing systems |  |  |  |
| Minimum Dynamic Pressure (bar):   | 0.3 bar                           |  |  |  |
| Maximum Dynamic Pressure (bar):   | 5 bar                             |  |  |  |
| Maximum Hot Water Temperature °C: | 65°C                              |  |  |  |
| Maximum Static Pressure (bar):    | 10 bar                            |  |  |  |
| Flow Type:                        | Single Flow                       |  |  |  |
| Isolation Included:               | Yes                               |  |  |  |