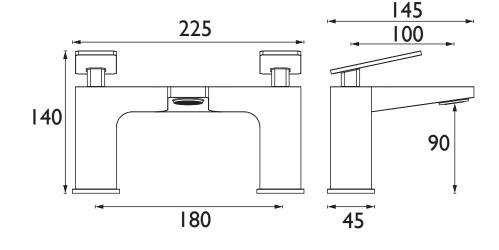

#### **Product Certifications:**

WRAS Certificate No: 2309906 WRAS Expiry Date: 30/09/2028 Dimensions (measurements in mm)

For more products, visit our website: http://www.bristan.com

| Flow Rates (I/min)    |      |      |      |    |      |      |  |
|-----------------------|------|------|------|----|------|------|--|
| System Pressure (bar) | 0.2  | 0.5  | 1    | 2  | 3    | 5    |  |
| DEL BF BLK (mixed)    | 17.9 | 30.2 | 43.7 | 63 | 77.2 | 99.6 |  |