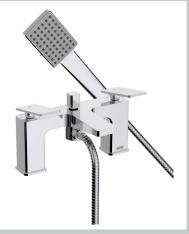

# **DELGADO Tap Range**

Delgado Bath Shower Mixer Chrome

| Specification                     |                                    |
|-----------------------------------|------------------------------------|
| Product Type:                     | Bathroom Taps                      |
| Main Construction Material:       | Brass                              |
| Mount Type:                       | Deck                               |
| Handle Type:                      | Flat Angled Lever                  |
| Connection Inlet:                 | 3/4" BSP                           |
| Connection Outlet:                | M24 Recessed Honeycomb Aerator     |
| Number of Tap Holes:              | 2                                  |
| Valve/Cartridge Type:             | 3/4" Short Stem Ceramic Disc Valve |
| Plumbing System Requirements:     | Suitable for all plumbing systems  |
| Minimum Dynamic Pressure (bar):   | 0.3 bar                            |
| Maximum Dynamic Pressure (bar):   | 5 bar                              |
| Maximum Hot Water Temperature °C: | 60°C                               |
| Maximum Static Pressure (bar):    | 10 bar                             |
| Flow Type:                        | Single                             |
| Isolation Included:               | No                                 |

### Features:

- Long life 1/4 turn ceramic disc valves for added durability and smooth control.
- Robust metal fixing nut to secure the tap in place reducing the risk of loosening over time.
- A hard-wearing, flawless, scratch resistant chrome finish that lasts for years. Salt spray tested to ensure added durability.
- Rub clean handset limescale and debris build-up is quickly and easily removed by rubbing a finger or a cloth over the nozzles.
- 10-year parts and 1 year labour guarantee for peace of mind.
- Also available in black.
- Co-ordinating Bathroom taps available.