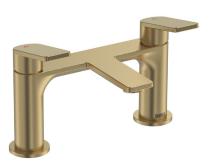

## FRAMMENTO Tap Range Frammento Bath Filler Brushed

|        | ł |
|--------|---|
|        |   |
|        |   |
|        |   |
| 1      |   |
|        |   |
| and 15 |   |
|        |   |
|        |   |
|        | ľ |

| ┖. | ea | +,,, | ro | ٠. |
|----|----|------|----|----|
|    | ea | ιu   | тe | ٦. |

- Long life 1/4 turn ceramic disc valves for added durability and smooth control.
- Robust metal fixing nut to secure the tap in place reducing the risk of loosening over time.
- On-trend brushed brass finish to make a statement in your bathroom.
- 10 year parts and 1 year labour guarantee for peace of mind.
- Also available in other finishes.