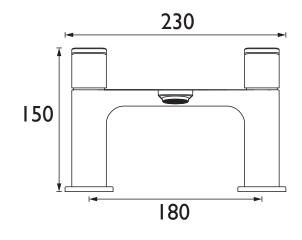

Dimensions (measurements in mm)

| Flow Rates (I/min)    |      |      |      |      |      |      |  |  |
|-----------------------|------|------|------|------|------|------|--|--|
| System Pressure (bar) | 0.2  | 0.5  | 1    | 2    | 3    | 5    |  |  |
| FRM BF BB (mixed)     | 13.9 | 22.4 | 32.1 | 44.6 | 54.6 | 70.5 |  |  |