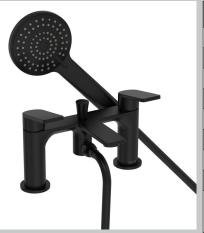

## FRAMMENTO Tap Range

Frammento Bath Shower Mixer Black

| Specification                     |                                    |
|-----------------------------------|------------------------------------|
| Product Type:                     | Bathroom Taps                      |
| Main Construction Material:       | Brass                              |
| Mount Type:                       | Deck                               |
| Handle Type:                      | Flat Angled                        |
| Connection Inlet:                 | 3/4" BSP                           |
| Connection Outlet:                | M24 Recessed Honeycomb Aerator     |
| Number of Tap Holes:              | 2                                  |
| Valve/Cartridge Type:             | 3/4" Short Stem Ceramic Disc Valve |
| Plumbing System Requirements:     | Suitable for all plumbing systems  |
| Minimum Dynamic Pressure (bar):   | 0.3 bar                            |
| Maximum Dynamic Pressure (bar):   | 5 bar                              |
| Maximum Hot Water Temperature °C: | 60°C                               |
| Maximum Static Pressure (bar):    | 10 bar                             |
| Flow Type:                        | Single                             |
| Isolation Included:               | No                                 |

### Features:

- Long life 1/4 turn ceramic disc valves for added durability and smooth control.
- Robust metal fixing nut to secure the tap in place reducing the risk of loosening over time.
- On-trend matt black finish to make a statement in your bathroom.
- Rub clean handset limescale and debris build-up is quickly and easily removed by rubbing a finger or a cloth over the nozzles.
- 10-year parts and 1 year labour guarantee for peace of mind.
- Also available in chrome, brushed brass and gun metal.
- Co-ordinating Bathroom taps, Recess shower and Accessories available.