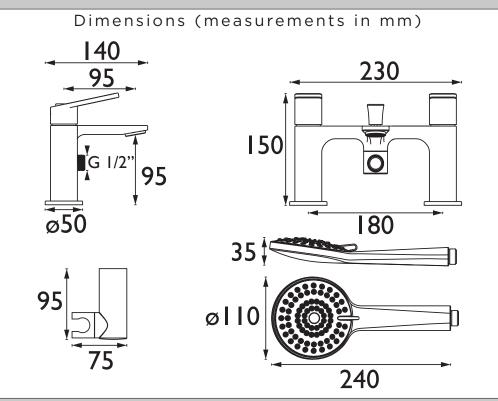

## FRAMMENTO Tap Range

Frammento Bath Shower Mixer Black

| Specification                     |                                    |
|-----------------------------------|------------------------------------|
| Product Type:                     | Bathroom Taps                      |
| Main Construction Material:       | Brass                              |
| Mount Type:                       | Deck                               |
| Handle Type:                      | Flat Angled                        |
| Connection Inlet:                 | 3/4" BSP                           |
| Connection Outlet:                | M24 Recessed Honeycomb Aerator     |
| Number of Tap Holes:              | 2                                  |
| Valve/Cartridge Type:             | 3/4" Short Stem Ceramic Disc Valve |
| Plumbing System Requirements:     | Suitable for all plumbing systems  |
| Minimum Dynamic Pressure (bar):   | 0.3 bar                            |
| Maximum Dynamic Pressure (bar):   | 5 bar                              |
| Maximum Hot Water Temperature °C: | 60°C                               |
| Maximum Static Pressure (bar):    | 10 bar                             |
| Flow Type:                        | Single                             |
| Isolation Included:               | No                                 |

### TECHNICAL DATA SHEET