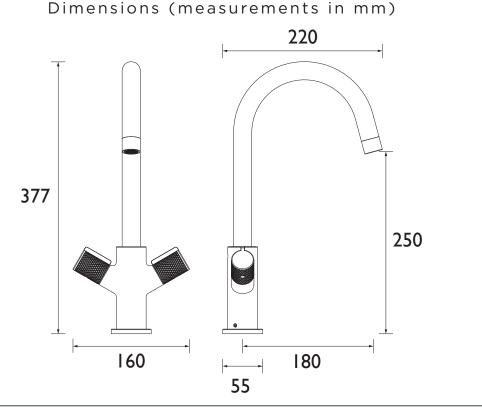

Bristan, Birch Coppice Business Park, Dordon, Tamworth, B78 ISG. Web Site: www.bristan.com Telephone: 0330 026 6273. Email: enquire@bristan.com.

\* - 10 year guarantee applies to products purchased on or after 01/04/2021. Non-chrome product finishes carry a 3 year guarantee on finish. See www.bristan.com/guarantees for more information. The information contained on this page was correct at date of issue. Fitting Dimensions are provided as a guide only. Some variation may occur due to manufacturing tolerances. Bristan pursues a policy of continuous improvement in design and performance of its products and so reserves the right to change specifications without prior notice.