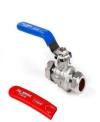

## INSTRUCTIONS FOR INTA TRADE-TEC WRAS APPROVED MULTI SLEEVE ISOLATING LEVER BALL VALVES

Trade-Tec WRAS approved multi sleeve isolating ball valves are supplied with two different lever handle sleeves dependant on their intended use at installation.

BLUE SLEEVE - (already attached to the valve) for use in cold water installations RED

SLEEVE - for use in hot water installations

If the intended use of the valve is for hot water installations, select the red sleeve and then slide it onto the lever handle leaving the blue sleeve in place.

## THE RED SLEEVE IS DESIGNED TO SLIDE OVER THE BLUE SLEEVE