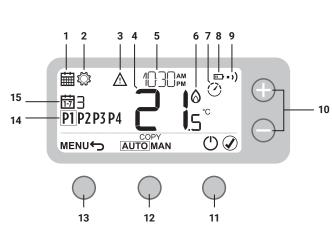

### **PROGRAMMABLE THERMOSTAT**

User Guide

TTHWP, TTHWFP (Room Thermostat / Relay Box)

Screen and button overview

- **Programming Menu** 1
- 2 Settings Menu
- 3 Alert

4 **Room Temperature** 

- 5 **Current time**
- 6 Heat demand
- 7 Optimisation
- 8 Low battery
- 9 Wireless signal (TTHWFP only)
- 10 Temperature adjust buttons
- 11 Standby / Confirm button
- 12 Auto mode / Manual mode / Copy button
- 13 Menu / Back button
- 14 Schedule period
- 15 Day (1 = MON, 2 = TUE, ... 7 = SUN)