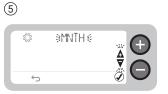

 $\bigcirc$ 

Set MONTH (1-12) then confirm

⇔

6

Repeat steps to set DAY, HOUR and MINUTE

\$]]AX&

±

₽