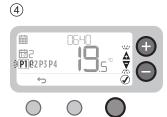

#### Select period then confirm

2

 $\bigcirc$ Adjust time then confirm

Adjust temperature then confirm