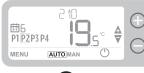

#### **Default Schedule**

|   | P1   | P2   | P3    | P4    |
|---|------|------|-------|-------|
| Ð | 6:30 | 8:00 | 18:00 | 22:30 |
| l | 21°C | 16°C | 21°C  | 16°C  |

#### Adjusting the Schedule

Press MENU

Select PROG then confirm

Select day then confirm

\$0650¢

₹

(5)

団2 P1P2P3P4

#### Select period then confirm