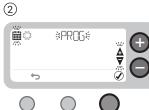

#### **Programming the Schedule** 2

#### Adjusting the Schedule

Press MENU

Select PROG then confirm

Select day then confirm

\$0650¢

₹

(5)

団2 P1P2P3P4