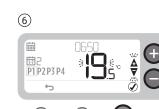

#### Select period then confirm

2

 $\bigcirc$ Adjust time then confirm

Adjust temperature then confirm