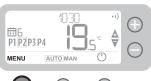

### **PROGRAMMABLE THERMOSTAT**

User Guide

TTHWP, TTHWFP (Room Thermostat / Relay Box)

Screen and button overview

- **Programming Menu** 1
- 2 Settings Menu
- 3 Alert

4 **Room Temperature** 

- 5 **Current time**
- 6 Heat demand
- 7 Optimisation
- 8 Low battery
- 9 Wireless signal (TTHWFP only)
- 10 Temperature adjust buttons
- 11 Standby / Confirm button
- 12 Auto mode / Manual mode / Copy button
- 13 Menu / Back button
- 14 Schedule period
- 15 Day (1 = MON, 2 = TUE, ... 7 = SUN)

#### Adjusting the Schedule

Press MENU

Select PROG then confirm

Select day then confirm

\$0650¢

₹

(5)

団2 P1P2P3P4