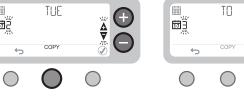

#### **Copy Day** 1 TUE Ē Βž ₽ COPY 5

Select day then COPY

## ≡ ≣ı́ž ΤO ÷ $\bigcirc$

Select "TO" day then confirm

| 莭 | 2<br>3<br>4<br>5 | =<br>=<br>= | MON<br>TUE<br>WED<br>THU<br>FRI<br>SAT |
|---|------------------|-------------|----------------------------------------|
|   | 6                | =           | SAT                                    |
|   | 7                | =           | SUN                                    |