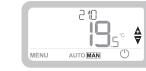

#### **Device Modes**

OF

"MAN"

 $\bigcirc$ 

Only set temperature is followed

Permanent override until manually changed

"MAN"

10% battery power ^+⊡• Battery critical low Faulty sensor Wireless Programmable Thermostat and Relay Box only (TTHWFP) Thermostat is flashing Wireless signal lost - Move the Thermostat to another location to **∧**+**■**) and try and restore communication. Relay Box • ) LED is flashing RED Thermostat is flashing Check Relay Box has power by pressing the button to switch **∧**+•) and boiler on. Relay Box • ) LED is If Relay Box has power then no off. wireless binding data stored contact your installer.