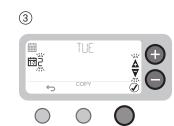

#### **Copy Day** 1 TUE Ē Βž ₽ COPY 5

Select day then COPY

## ≡ ≣ı́ž ΤO ÷ $\bigcirc$

Select "TO" day then confirm

| 莭 | 2<br>3<br>4<br>5 | =<br>=<br>= | MON<br>TUE<br>WED<br>THU<br>FRI<br>SAT |
|---|------------------|-------------|----------------------------------------|
|   | 6                | =           | SAT                                    |
|   | 7                | =           | SUN                                    |