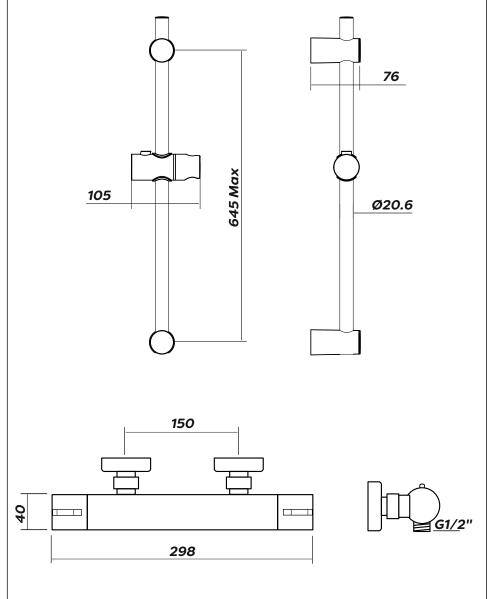

## **Technical Specification**

Max Inlet Pressure (static):5 BarMin Inlet Pressure (dynamic):0.2 BarMax Inlet Temperature:65°C

Factory Pre-set Temperature: 38°C with max temp stop

Temperature Stability: +/-2°C
Inlet Connections with fast fix: 15mm
Outlet Connection: G1/2" BSP