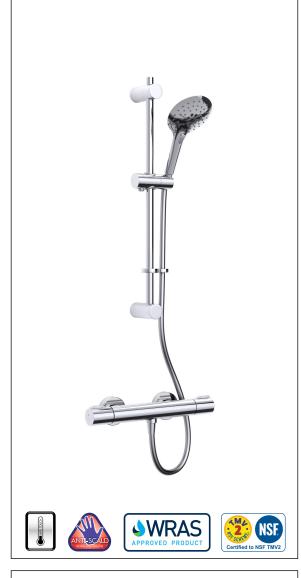

## <u>Product</u>

IX100025CP - Enzo Deluxe Safe-Touch Single Outlet Thermostatic Shower with Flexible Riser Kit & Multi-Function Handset

## **Additional Information**

Anti-scald thermostatic technology with fail safe protection on both the hot and cold supplies

Safe-touch body

Flexible riser kit with adjustable fixing points

Smooth anti-twist hose

Sliding handset holder

**Metal handles** 

Multi-function push button handset Fast fix brackets