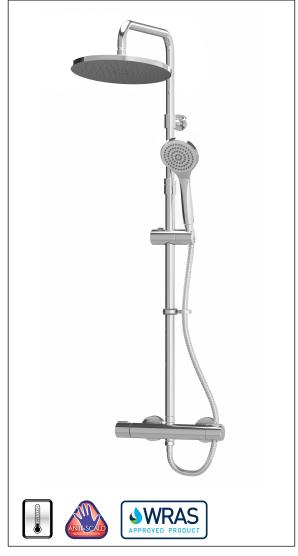

## **Product**

IX200020CP - Enzo Safe-Touch Dual Outlet Thermostatic Shower with Telescopic Riser Kit, Overhead Soaker & Handset

## Additional Information

Anti-scald thermostatic technology with fail safe protection on both the hot and cold supplies

Safe-touch body

Fully adjustable telescopic riser kit with large overhead soaker

**Metal Handles** 

Double cross-linked anti-twist hose

Sliding handset holder

Single function handset

Fast fix brackets