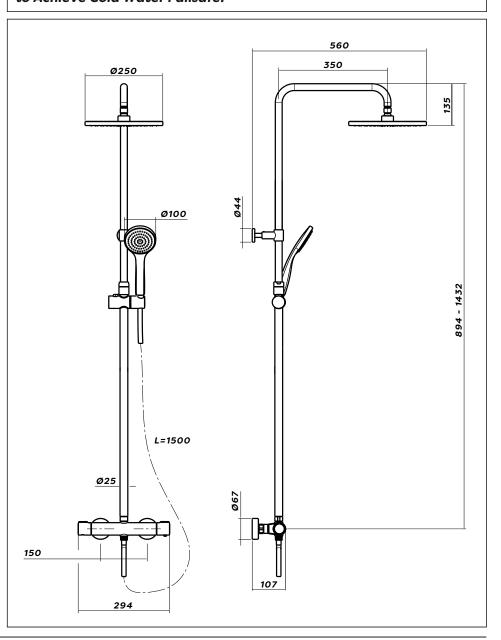

## **Technical Specification**

Max Inlet Pressure (static):5 BarMin Inlet Pressure (dynamic):0.5 BarMax Inlet Temperature:65°C

Factory Pre-set Temperature: 38°C with max temp stop

Temperature Stability: +/-2°C
Inlet Connections with fast fix: 15mm
Outlet Connection: G1/2" BSP

Min Temperature Differential Between Hot Inlet and Mixed Outlet to Achieve Cold Water Failsafe:

15°C