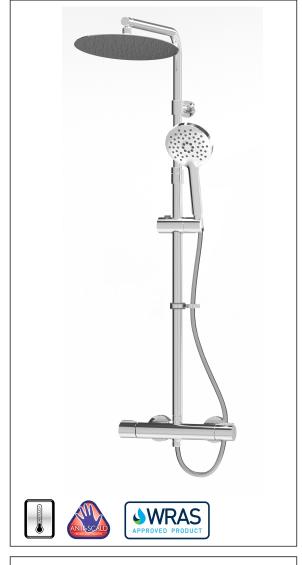

## Product

IX200025CP - Enzo Deluxe Safe-Touch Dual Outlet Thermostatic Shower with Telescopic Riser Kit, Overhead Soaker & Handset

## **Additional Information**

Anti-scald thermostatic technology with fail safe protection on both the hot and cold supplies

Safe-touch body

Fully adjustable telescopic riser kit with large stainless steel overhead soaker

**Metal Handles** 

Smooth anti-twist hose

Sliding handset holder

**Multi-function handset** 

Fast fix brackets