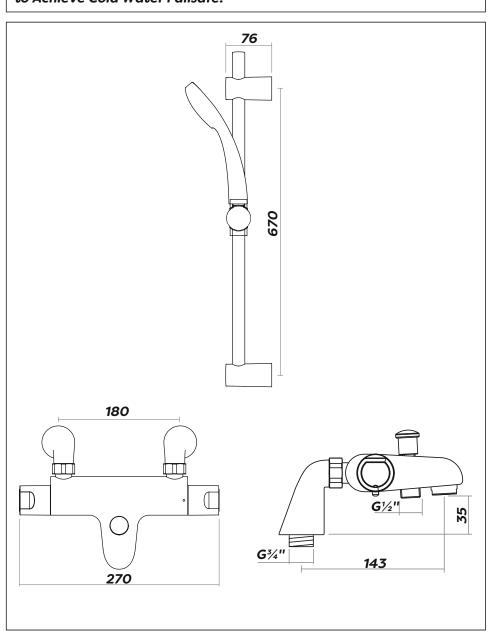

## **Technical Specification**

Max Inlet Pressure (static):5 BarMin Inlet Pressure (dynamic):0.5 BarMax Inlet Temperature:65°C

Factory Pre-set Temperature: 38°C with max temp stop

Temperature Stability:+/-2°CInlet Connections:G3/4"BSPOutlet Connections:G1/2" BSP

Min Temperature Differential

Between Hot Inlet and Mixed Outlet to Achieve Cold Water Failsafe:

15°C