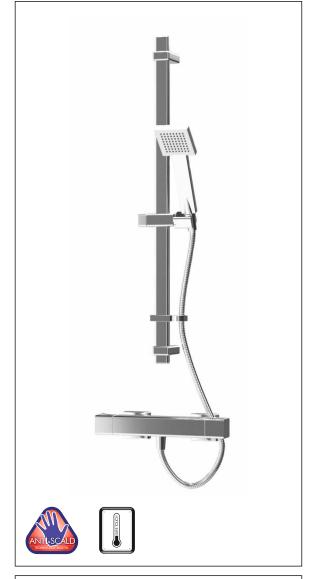

## **Product**

IX300020CP - Mio Safe Touch Thermostatic Single Outlet Bar Shower with Flexible Slide Rail Kit

## Additional Information

Anti-scald thermostatic technology with fail safe protection on both the hot and cold supplies

Double cross-linked anti-twist hose

Safe touch body with stylish metal handles

Single function handset