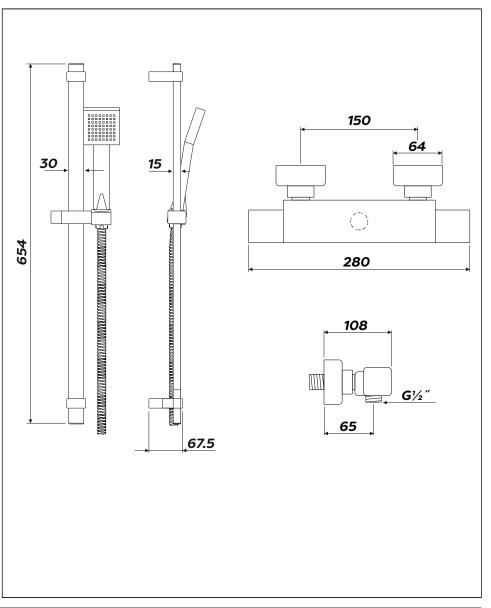

Inlet Connections with fast fix: 15mm

Outlet Connection: G1/2" BSP

Min temperature differential between hot inlet and mixed outlet to achieve cold water failsafe:

15°C