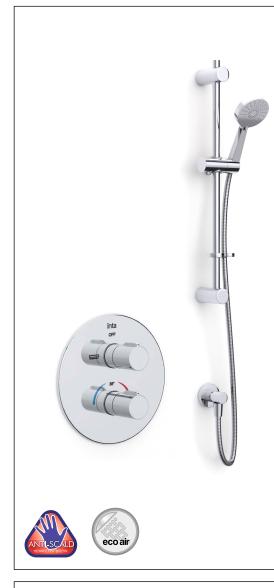

## Additional Information

Anti-scald thermostatic technology with fail safe protection on both the hot and cold supplies

Flexible riser kit with adjustable fixing points

Double cross-linked anti-twist hose

Sliding handset holder

Multi-function handset with eco air reduced flow rate

## <u>Product</u>

IX400014CP - Enzo Concealed Single Outlet Thermostatic Shower with Flexible Riser Kit, Multi-function Handset and Wall Elbow