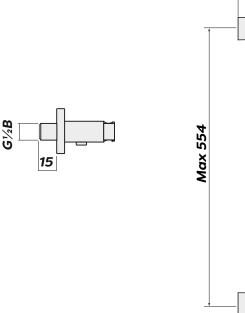

## **Technical Specification**

| Max Inlet Pressure (static):  |
|-------------------------------|
| Min Inlet Pressure (dynamic): |
| Max Inlet Temperature:        |
| Factory Pre-set Temperature:  |
| Temperature Stability:        |
| Inlet Connections:            |
| Outlet Connection:            |

Min Temperature Differential Between Hot Inlet and Mixed Outlet to Achieve Cold Water Failsafe 5 Bar 0.2 Bar 65°C 38°C with max temp stop +/-2°C 15mm G1/2" BSP

15°C

Intatec, Airfield Industrial Estate, Hixon, Stafford, ST18 OPF T. 01889 272180 F. 01889 272181 E. <u>sales@intatec.co.uk</u> www.intatec.co.uk