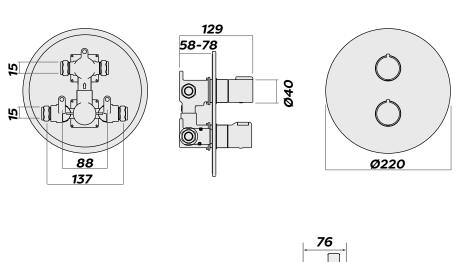

## **Technical Specification**

| Max Inlet Pressure (static):  |
|-------------------------------|
| Min Inlet Pressure (dynamic): |
| Max Inlet Temperature:        |
| Factory Pre-set Temperature:  |
| Temperature Stability:        |
| Inlet Connections:            |
| Outlet Connection:            |

Min Temperature Differential Between Hot Inlet and Mixed Outlet to Achieve Cold Water Failsafe 5 Bar 0.2 Bar 65°C 38°C with max temp stop +/-2°C 15mm G1/2" BSP

15°C

Intatec, Airfield Industrial Estate, Hixon, Stafford, ST18 OPF T. 01889 272180 F. 01889 272181 E. <u>sales@intatec.co.uk</u> www.intatec.co.uk