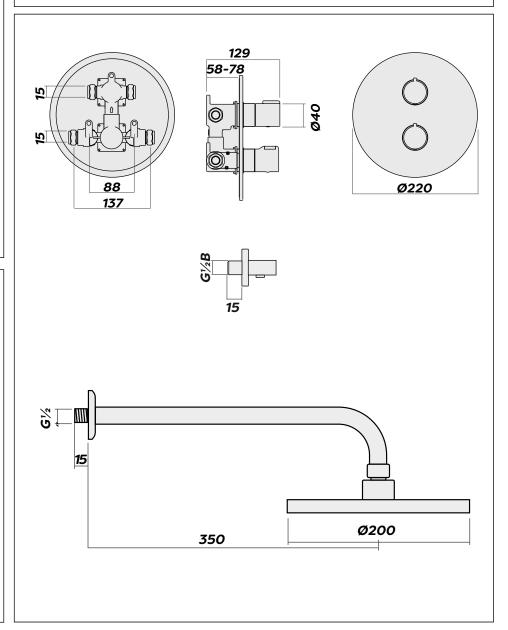

## **Technical Specification**

Max Inlet Pressure (static):5 BarMin Inlet Pressure (dynamic):0.5 BarMax Inlet Temperature:65°C

Factory Pre-set Temperature: 38°C with max temp stop

Temperature Stability: +/-2°C
Inlet Connections with fast fix: 15mm
Outlet Connections: G1/2" BSP