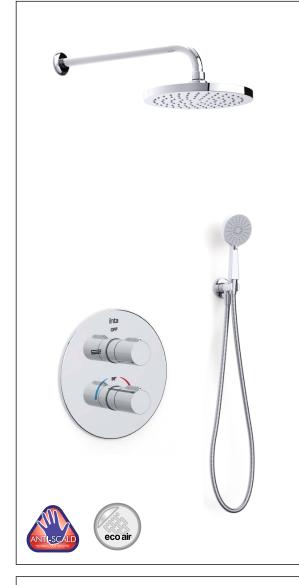

## **Additional Information**

Anti-scald thermostatic technology with fail safe protection on both the hot and cold supplies

Double cross-linked anti-twist hose

Multi-function handset with eco air reduced flow rate

Compact outlet and combined holder

Large overhead soaker

## **Product**

IX600014CP - Enzo Concealed Dual Outlet Thermostatic Shower with Overhead Arm, Soaker and Rinse Station