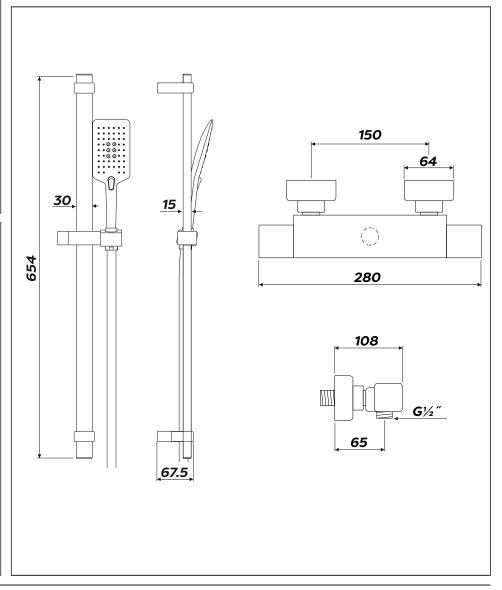

## **Technical Specification**

Max Inlet Pressure (static):5 BarMin Inlet Pressure (dynamic):0.2 BarMax Inlet Temperature:65°C

Factory Pre-set Temperature: 38°C with max temp stop

Temperature Stability: +/-2°C
Inlet Connections with fast fix: 15mm
Outlet Connection: G1/2" BSP