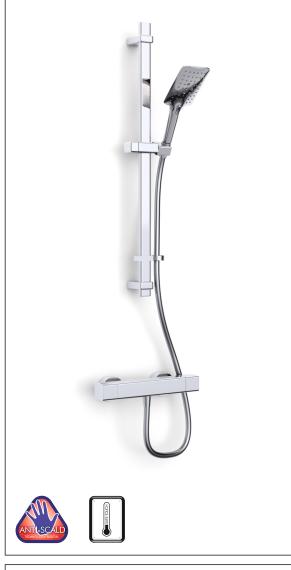

## **Product**

IX300025CP - Deluxe Mio Safe Touch Thermostatic Single Outlet Bar Shower with Flexible Slide Rail Kit, Bush Button Handset and Smooth Hose

## **Additional Information**

Anti-scald thermostatic technology with fail safe protection on both the hot and cold supplies

Smooth anti-twist hose

Safe touch body with stylish metal handles

Push button multi-function handset