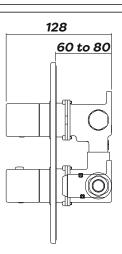

## **Technical Specification**

Max Inlet Pressure (static): Min Inlet Pressure (dynamic): Max Inlet Temperature: Factory Pre-set Temperature: Temperature Stability: Inlet Connections: Outlet Connection:

Min Temperature Differential Between Hot Inlet and Mixed Outlet to Achieve Cold Water Failsafe 5 Bar 0.4 Bar 65°C 38°C with max temp stop +/-2°C 15mm G1/2" BSP

15°C

Intatec, Airfield Industrial Estate, Hixon, Stafford, ST18 OPF T. 01889 272180 F. 01889 272181 E. <u>sales@intatec.co.uk</u> www.intatec.co.uk