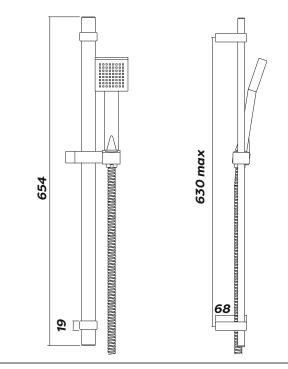

## Additional Information

Anti-scald thermostatic technology with fail safe protection on both the hot and cold supplies

Minimalistic style concealed shower

Single function handset

Sliding handset holder

Large bore double cross-linked antitwist hose