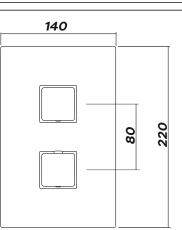

## **Technical Specification**

Max Inlet Pressure (static): Min Inlet Pressure (dynamic): Max Inlet Temperature: Factory Pre-set Temperature: Temperature Stability: Inlet Connections: Outlet Connection:

Min Temperature Differential Between Hot Inlet and Mixed Outlet to Achieve Cold Water Failsafe 5 Bar 0.4 Bar 65°C 38°C with max temp stop +/-2°C 15mm G1/2" BSP

15°C

Intatec, Airfield Industrial Estate, Hixon, Stafford, ST18 OPF T. 01889 272180 F. 01889 272181 E. <u>sales@intatec.co.uk</u> www.intatec.co.uk