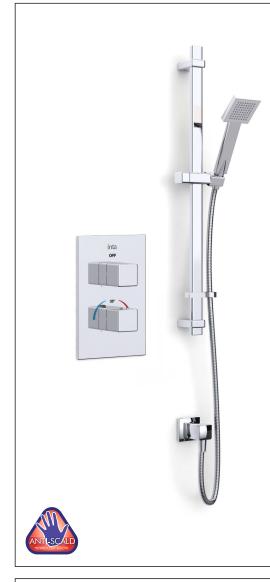

## <u>Product</u>

IX400015CP - Mio Concealed Single Outlet Thermostatic Shower with Flexible Riser Kit, Single Function Handset and Wall Elbow

## Additional Information

Anti-scald thermostatic technology with fail safe protection on both the hot and cold supplies

Minimalistic style concealed shower

Single function handset

Sliding handset holder

Large bore double cross-linked antitwist hose