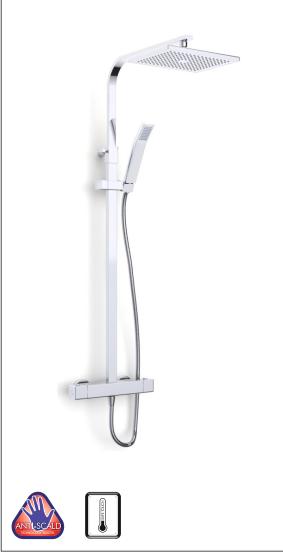

## **Product**

IX400020CP - Mio Safe Touch Dual Outlet Thermostatic Shower with Telescopic Riser, Overhead Soaker and Handset

## Additional Information

Anti-scald thermostatic technology with fail safe protection on both the hot and cold supplies

Fully adjustable riser with large overhead soaker and single function handset

Large bore double cross-linked antitwist hose

Safe touch body with stylish metal handles

Deluxe models available