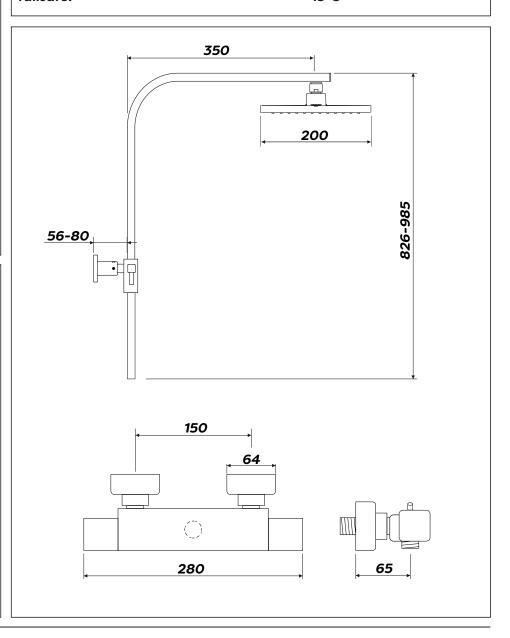

## **Technical Specification**

Max Inlet Pressure (static): 5 Bar
Min Inlet Pressure (dynamic): 0.4 Bar
Max Inlet Temperature: 65°C

Factory Pre-set Temperature: 38°C with max temp stop

Temperature Stability: +/-2°C
Inlet Connections with fast fix: 15mm

Outlet Connections: G1/2" BSP (Bottom)

Min temperature differential between hot inlet and mixed outlet to achieve cold water failsafe:

15°C