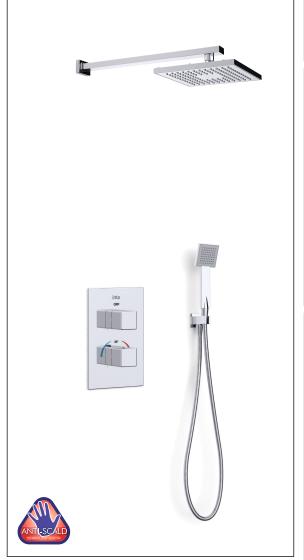

## **Product**

IX600015CP - Mio Concealed Dual Outlet Thermostatic Shower with Overhead Arm, Soaker and Rinse Station

## Additional Information

Anti-scald thermostatic technology with fail safe protection on both the hot and cold supplies

Concealed shower in a minimalistic style

Single function handset

Large 200mm overhead soaker

Compact outlet and combined holder

Large bore double cross-linked antitwist hose