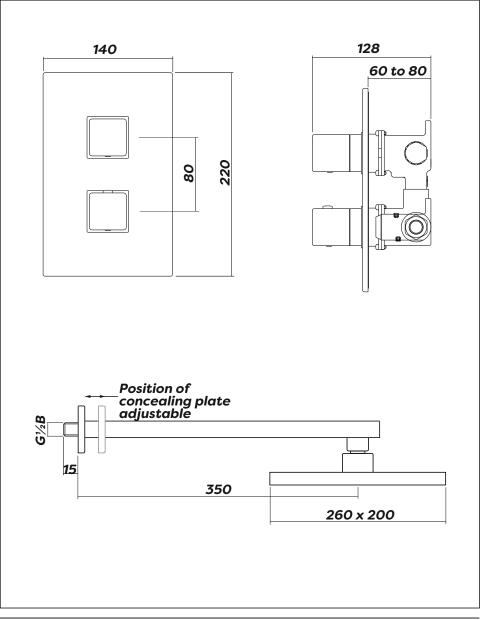

## **Technical Specification**

Max Inlet Pressure (static):5 BarMin Inlet Pressure (dynamic):0.4 BarMax Inlet Temperature:65°C

Factory Pre-set Temperature: 38°C with max temp stop

Temperature Stability: +/-2°C
Inlet Connections: 15mm
Outlet Connections: G1/2" BSP

Min Temperature Differential
Between Hot Inlet and Mixed Outlet

to Achieve Cold Water Failsafe 15°C